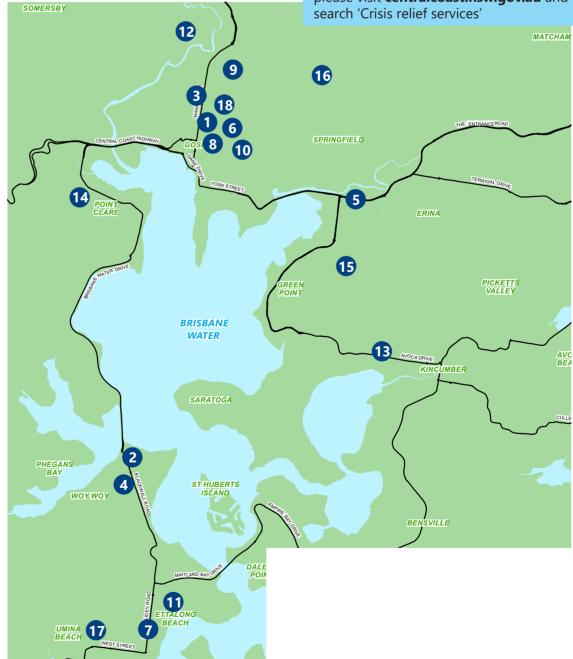

# Crisis Relief Card (South)

## Locations

Vinnies Gosford
 273-275 Mann Street, Gosford

Vinnies Woy Woy41 The Boulevarde, Woy Woy

**3. Coast Shelter Community Centre** 346 Mann Street, North Gosford

Mary Mac's Place
 100 Blackwall Road, Woy Woy

Salvation Army Erina
 120-140 The Entrance Road, Erina

**6. Liberty Life House** 131-135 Henry Parry Drive, Gosford

Hope Church
 4 Sydney Avenue, Umina Beach

Uniting Church
 129 Donnison Street, Gosford

Samaritans Wyoming
 2 Ronald Avenue, Wyoming

**10. Gosford 50+ Leisure and Learning Centre**Corner Albany Street North and Henry
Wheeler Place, Gosford

**11. Ettalong 50+ Leisure and Learning Centre**Corner Broken Bay Road and Karingi Street,
Ettalong

## Neighbourhood Centres

**12. Narara Community Centre** 2-12 Pandala Road, Narara 4329 4477

**13. Kincumber Neighbourhood Centre** 1/20 Kincumber Street, Kincumber 4363 1044

**14. Kariong Neighbourhood Centre** Langford Drive, Kariong 4340 1724

**15. Green Point Community Centre** 96 Koolang Road, Green Point 4367 7591

**16. Wyoming Community Centre** 147 Maidens Brush Road, Wyoming 4323 7483

**17. Salvation Army Umina** 10 Sydney Avenue, Umina Beach

**18. Gosford CBD Community Hub**Suite A 201 Mann Street, Gosford
4326 7359