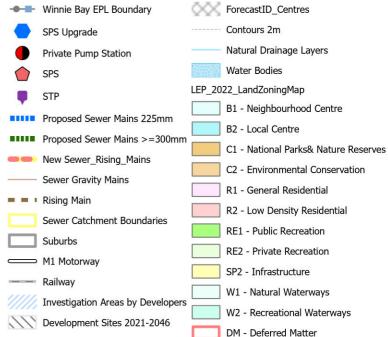

#### Legend

Path: \\nike.gosford.nsw.gov.au\water\AM&P\Siva\DSP-2024\Sewer Catchment KSTP

DSP MAPS 2024 Map 23 of 29