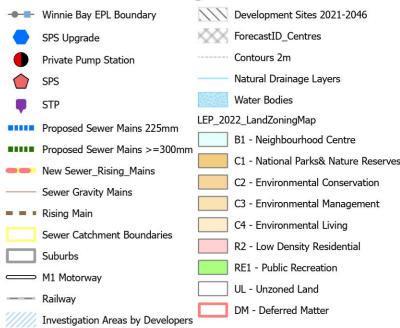

.gosford.nsw.gov.au\water\AM&P\Siva\DSP-2024\Sewer Catchment KSTP

DSP MAPS 2024 Map 23 of 29







## Legend





Siva Balasubramanian Date: 24/03/2025 Source: Central Coast Council
Projection: GDA\_1994\_Transverse\_Mercator; GCS\_GDA\_1994

These maps have been compiled from various sources and the publisher and/or contributors accept no responsibility for any injury, loss or damage arising from the use, error or any omission therein. While all care is taken to ensure a high degree of accuracy, users are invited to notify Councils Geospatial Group of any map discrepancies. No part of this map may be reproduced without prior written permission.

© 2024 Department of Planning, Housing and Infrastructure & © 2025 Central Coast Council, All Rights Reserved.

Map 24 of 29







## Legend





Siva Balasubramanian Date: 24/03/2025 Source: Central Coast Council
Projection: GDA\_1994\_Transverse\_Mercator; GCS\_GDA\_1994

These maps have been compiled from various sources and the publisher and/or contributors accept no responsibility for any injury, loss or damage arising from the use, error or any omission therein. While all care is taken to ensure a high degree of accuracy, users are invited to notify Councils Geospatial Group of any map discrepancies. No part of this map may be reproduced without prior written permission.

© 2024 Department of Planning, Housing and Infrastructure & © 2025 Central Coast Council, All Rights Reserved.







## Legend





Siva Balasubramanian Date: 24/03/2025 Source: Central Coast Council
Projection: GDA\_1994\_Transverse\_Mercator; GCS\_GDA\