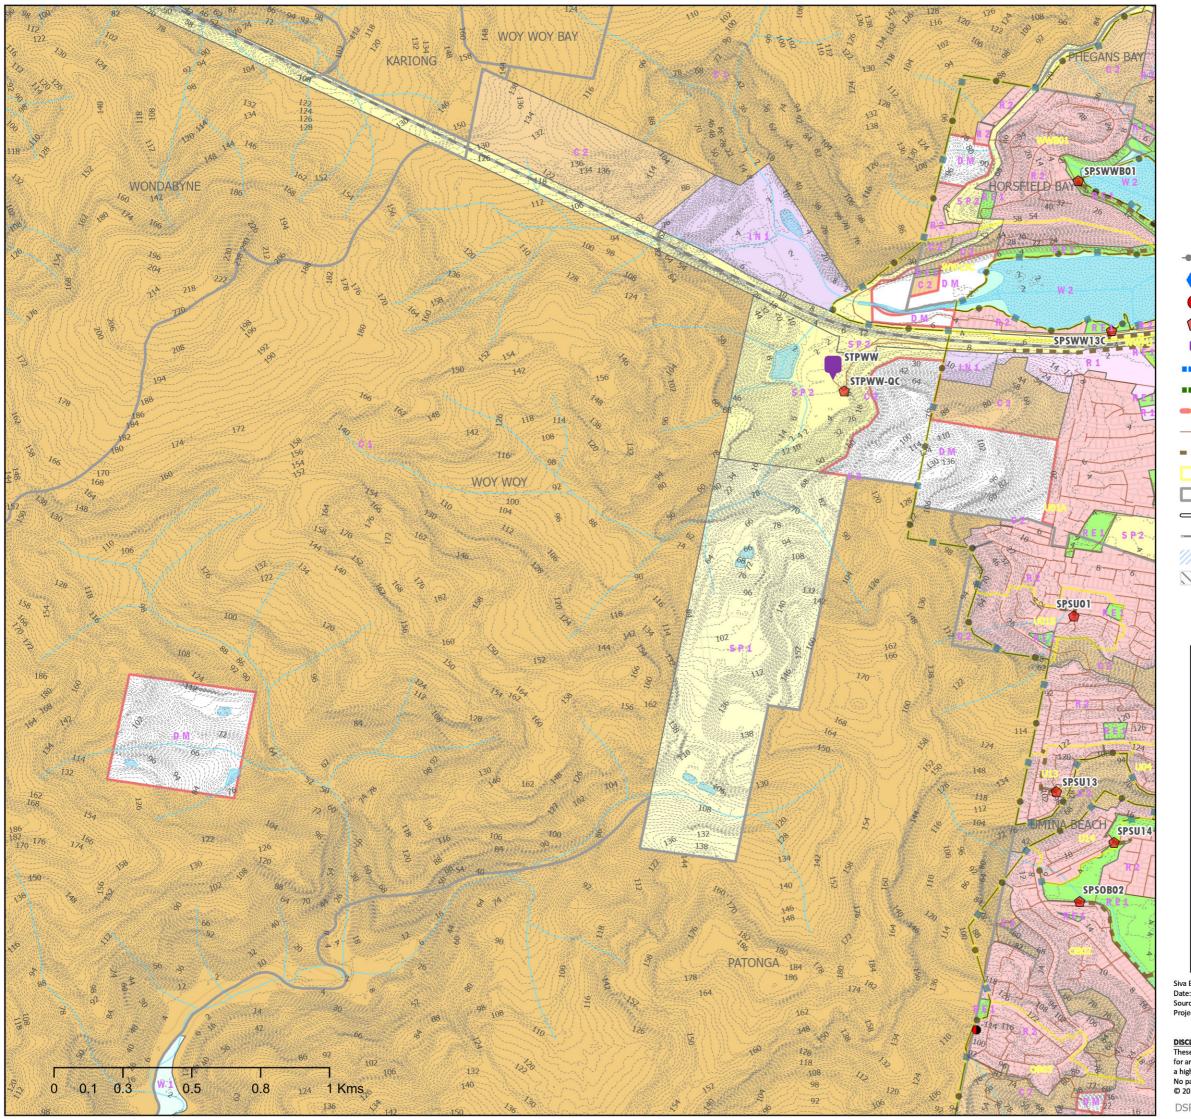

# **CENTRAL COAST COUNCIL PROPOSED SEWER ASSETS DSP 2024 SEWERAGE WINNIE BAY**

## Legend

Siva Balasubramanian Date: 24/03/2025 Source: Central Coast Council
Projection: GDA\_1994\_Transverse\_Mercator; GCS\_GDA\_1994

These maps have been compiled from various sources and the publisher and/or contributors accept no responsibility for any injury, loss or damage arising from the use, error or any omission therein. While all care is taken to ensure a high degree of accuracy, users are invited to notify Councils Geospatial Group of any map discrepancies. No part of this map may be reproduced without prior written permission.

© 2024 Department of Planning, Housing and Infrastructure & © 2025 Central Coast Council, All Rights Reserved.

Map 20 of 29