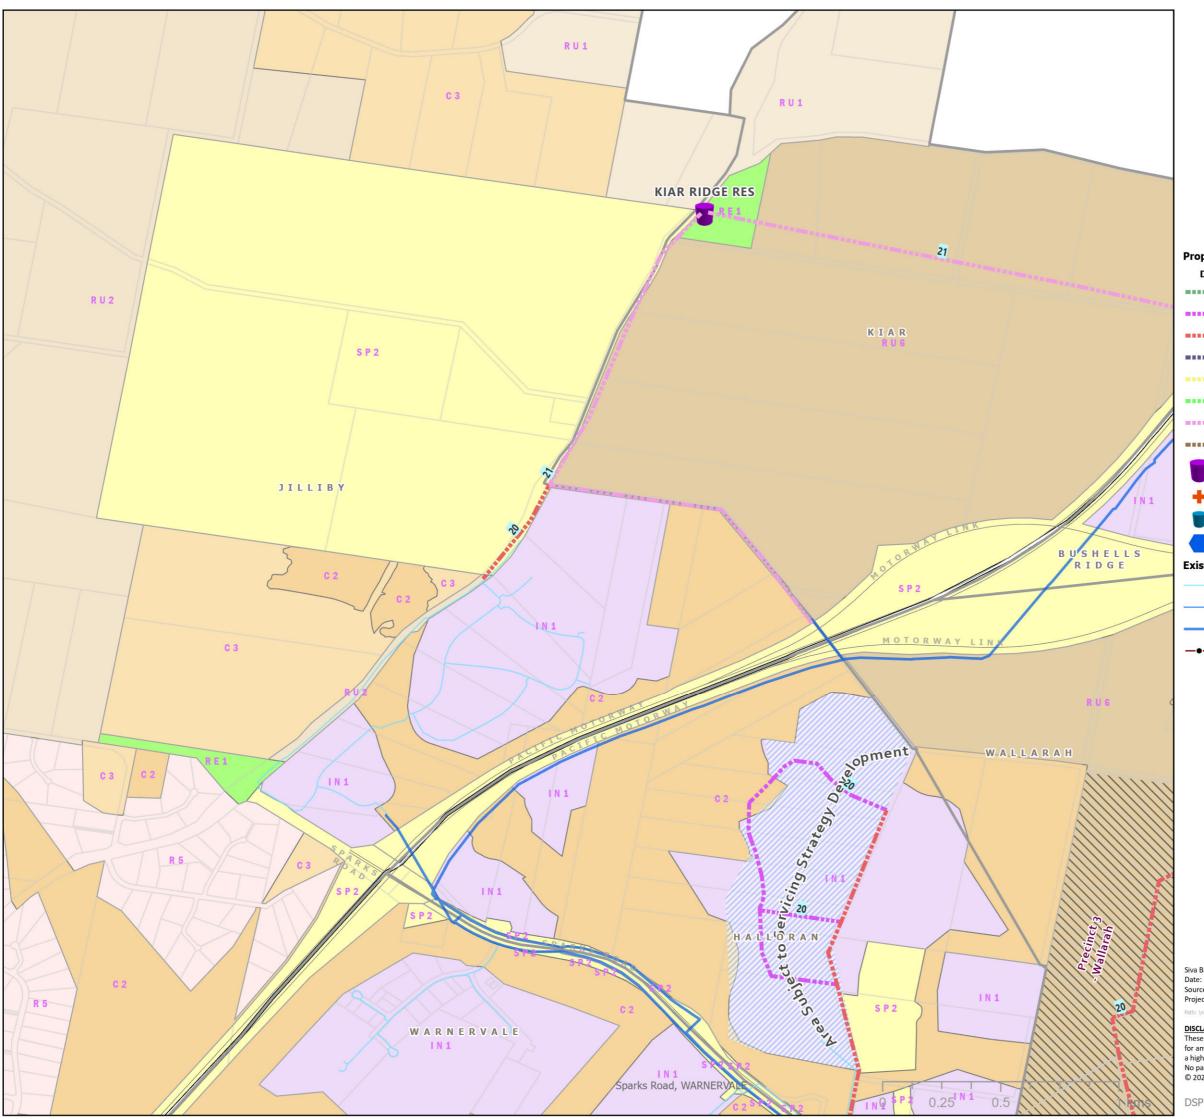

### Legend

| Proposed Water Mains ====           | Railway                                                                            |
|-------------------------------------|------------------------------------------------------------------------------------|
| Diameter /////                      | Investigation Areas by Developers                                                  |
| 100mm                               | Development Sites 2021-2046                                                        |
| 150mm                               | ForecastID_Centres                                                                 |
| 200mm                               | Cadastre                                                                           |
| 250mm LEP_2                         | 022_LandZoningMap                                                                  |
| 300mm                               | B1 - Neighbourhood Centre                                                          |
| 375mm                               | B2 - Local Centre                                                                  |
| 450mm                               | C1 - National Parks& Nature Reserves                                               |
| 600mm                               | C2 - Environmental Conservation                                                    |
| Pump Station                        | C3 - Environmental Management                                                      |
| Reservoir                           | C4 - Environmental Living                                                          |
| Treatment Plant                     | IN2 - Light Industrial                                                             |
| Existing Water Mains                | R1 - General Residential                                                           |
| Reticulation Main                   | R2 - Low Density Residential                                                       |
| Distribution Main                   | R5 - Large Lot Residential                                                         |
| Transfer Main                       | RE1 - Public Recreation                                                            |
| —●— Old LGA Boundary                | RE2 - Private Recreation                                                           |
| Suburb                              | SP2 - Infrastructure                                                               |
| Transport - Roads                   | W1 - Natural Waterways                                                             |
| M1 Motorway                         | W2 - Recreational Waterways                                                        |
| urimbah State 19 20 Forest 25 26 27 | Swansea  1 2 tuarie  3 4 5 6 2 7  9 10 11 12  15 16 17 0 18 18  12 23 24  28 29 30 |