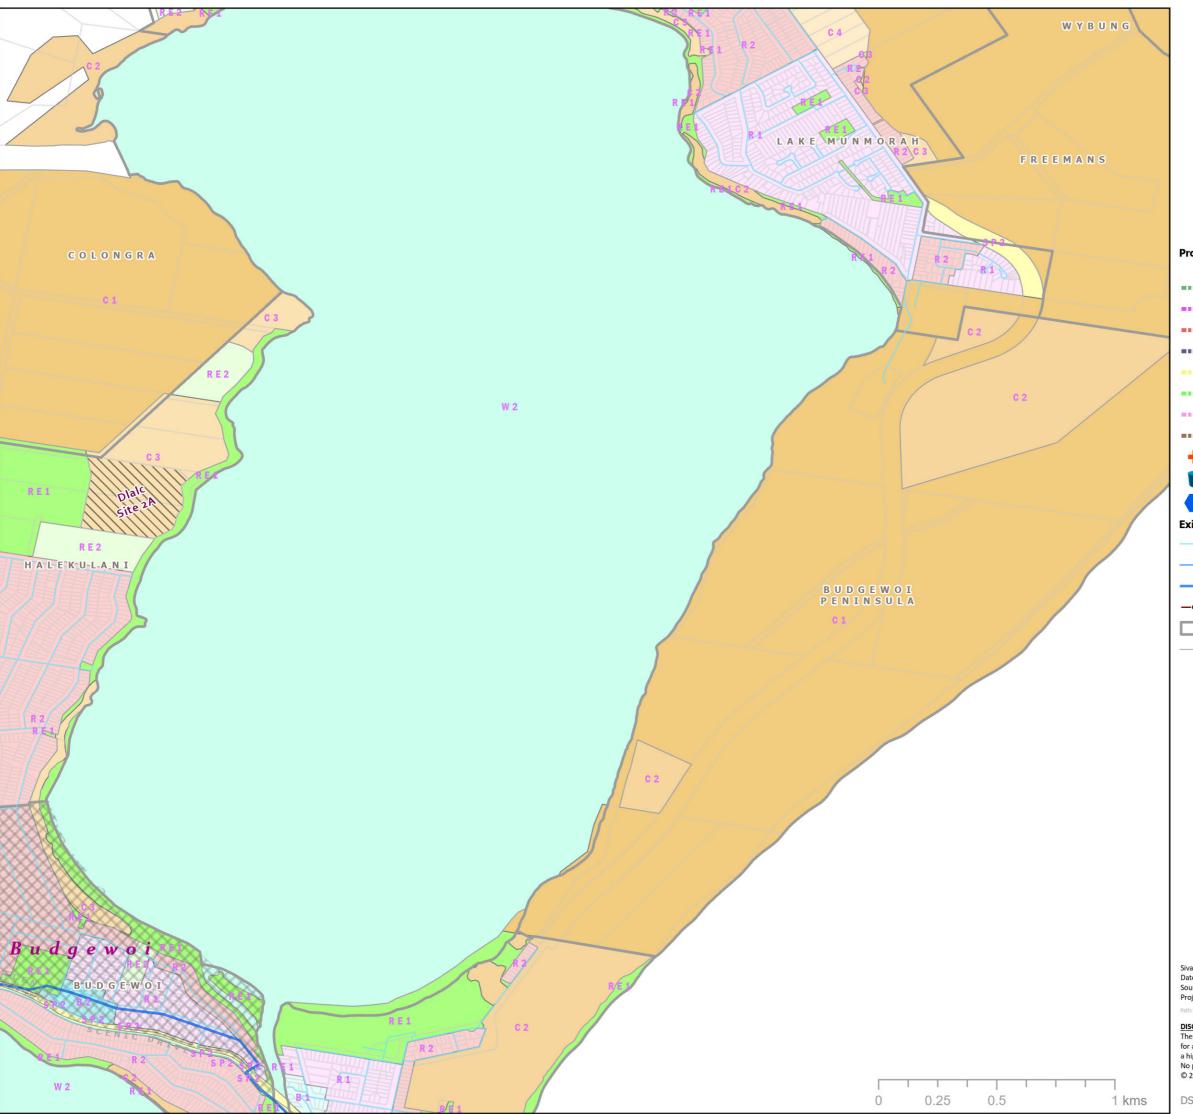

### Legend

| Proposed Water Mains ====           | Railway                                                                            |
|-------------------------------------|------------------------------------------------------------------------------------|
| Diameter /////                      | Investigation Areas by Developers                                                  |
| 100mm                               | Development Sites 2021-2046                                                        |
| 150mm                               | ForecastID_Centres                                                                 |
| 200mm                               | Cadastre                                                                           |
| 250mm LEP_2                         | 022_LandZoningMap                                                                  |
| 300mm                               | B1 - Neighbourhood Centre                                                          |
| 375mm                               | B2 - Local Centre                                                                  |
| 450mm                               | C1 - National Parks& Nature Reserves                                               |
| 600mm                               | C2 - Environmental Conservation                                                    |
| Pump Station                        | C3 - Environmental Management                                                      |
| Reservoir                           | C4 - Environmental Living                                                          |
| Treatment Plant                     | IN2 - Light Industrial                                                             |
| Existing Water Mains                | R1 - General Residential                                                           |
| Reticulation Main                   | R2 - Low Density Residential                                                       |
| Distribution Main                   | R5 - Large Lot Residential                                                         |
| Transfer Main                       | RE1 - Public Recreation                                                            |
| —●— Old LGA Boundary                | RE2 - Private Recreation                                                           |
| Suburb                              | SP2 - Infrastructure                                                               |
| Transport - Roads                   | W1 - Natural Waterways                                                             |
| M1 Motorway                         | W2 - Recreational Waterways                                                        |
| urimbah State 19 20 Forest 25 26 27 | Swansea  1 2 tuarie  3 4 5 6 2 7  9 10 11 12  15 16 17 0 18 18  12 23 24  28 29 30 |

Date: 25/03/2025 Source: Central Coast Council

Projection: GDA\_1994\_Transverse\_Mercator; GCS\_GDA\_1994

These maps have been compiled from various sources and the publisher and/or contributors accept no responsibility for any injury, loss or damage arising from the use, error or any omission therein. While all care is taken to ensure a high degree of accuracy, users are invited to notify Councils Geospatial Group of any map discrepancies.

No part of this map may be reproduced without prior written permission.

© 2024 Department of Planning, Housing and Infrastructure & © 2025 Central Coast Council, All Rights Reserved.

METI/NASA, USGS