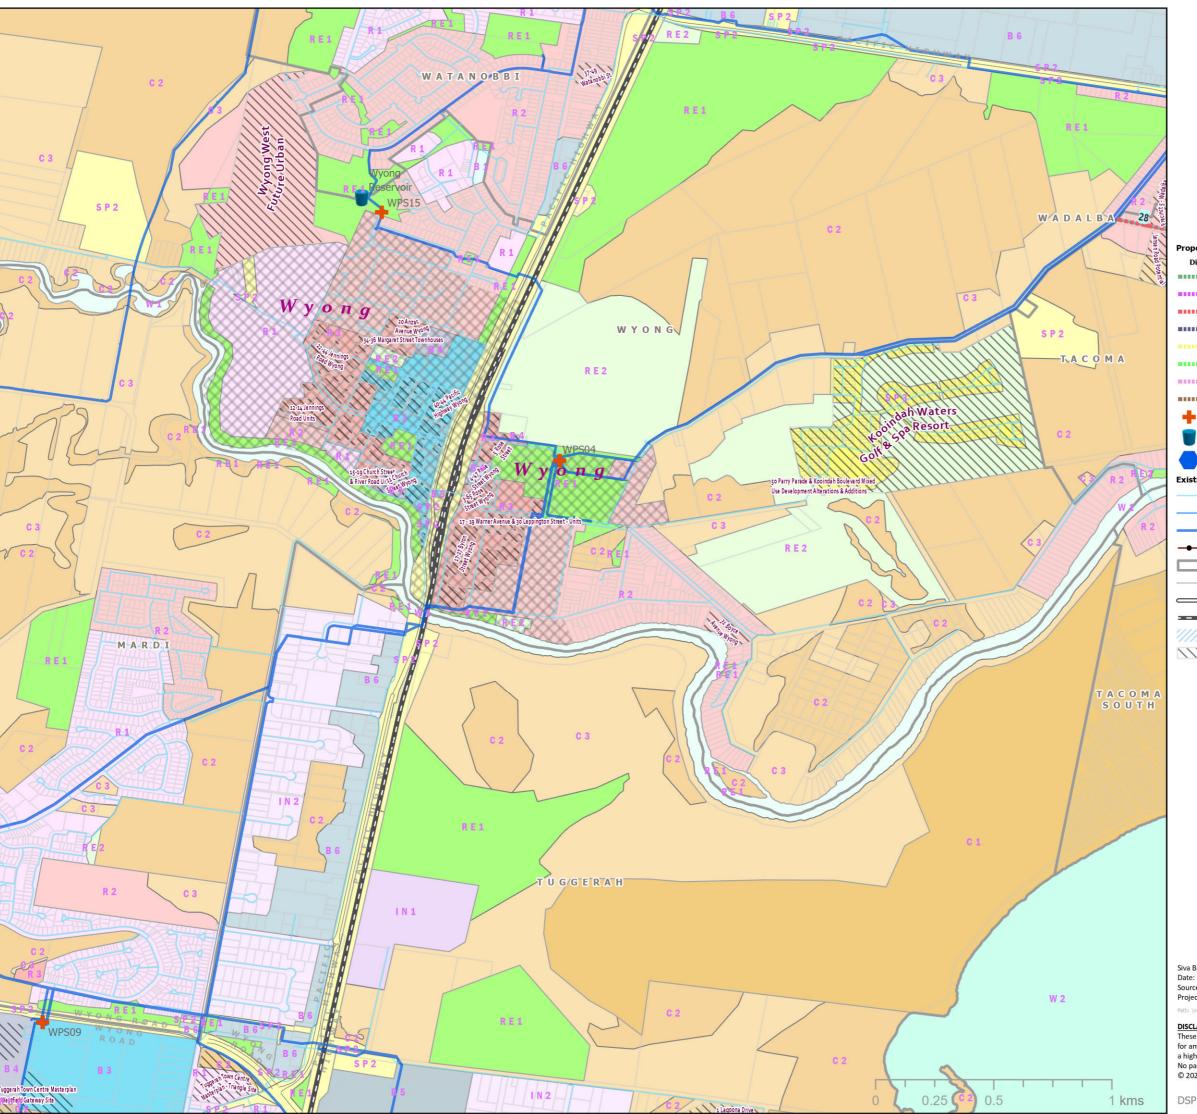

ure a high degree of accuracy, users are invited to notify Councils Geospatial Group of any map discrepancies. No part of this map may be reproduced without prior written permission.







Development Sites 2021-2046

### Legend



Date: 25/03/2025

Source: Central Coast Council

Projection: GDA\_1994\_Transverse\_Mercator; GCS\_GDA\_1994

These maps have been compiled from various sources and the publisher and/or contributors accept no responsibility for any injury, loss or damage arising from the use, error or any omission therein. While all care is taken to ensure a high degree of accuracy, users are invited to notify Councils Geospatial Group of any map discrepancies. No part of this map may be reproduced without prior written permission.

Esri, TomŤom, Garmin, FAO,

METI/NASA, USGS







### Legend **Proposed Water Mains** ForecastID\_Centres Diameter Cadastre **100mm** LEP\_2022\_LandZoningMap 150mm B1 - Neighbourhood Centre 200mm B3 - Commercial Core 250mm B4 - Mixed Use 300mm B5 - Business Development 375mm B6 - Enterprise Corridor 450mm C1 - National Parks& Nature Reserves **600mm** C2 - Environmental Conservation C3 - Environmental Management Reservoir IN1 - General Industrial IN2 - Light Industrial Treatment Plant R1 - General Residential **Existing Water Mains** R2 - Low Density Residential R3 - Medium Density Residential Distribution Main RE1 - Public Recreation Transfer Main RE2 - Private Recreation ── Old LGA Boundary RU6 - Transition Suburb SP2 - Infrastructure Transport - Roads SP3 - Tourist ← M1 Motorway W1 - Natural Waterways Investigation Areas by Deve