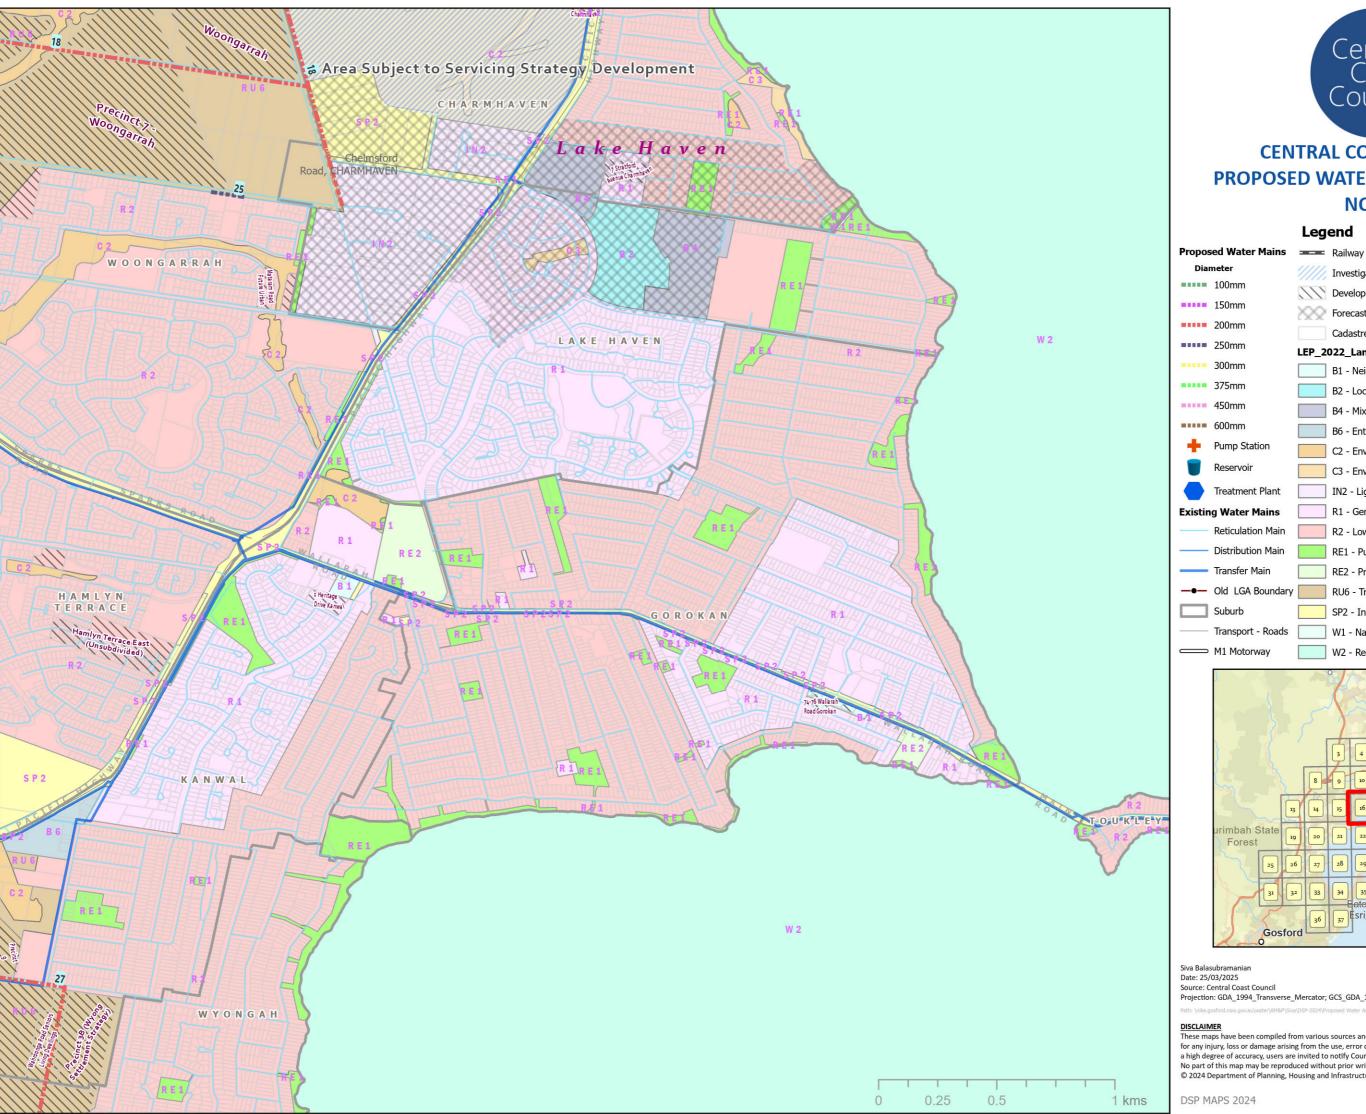

# **CENTRAL COAST COUNCIL PROPOSED WATER ASSETS DSP 2024 NORTH**

Map 22 of 37

© 2024 Department of Planning, Housing and Infrastructure & © 2025 Central Coast Council, All Rights Reserved.