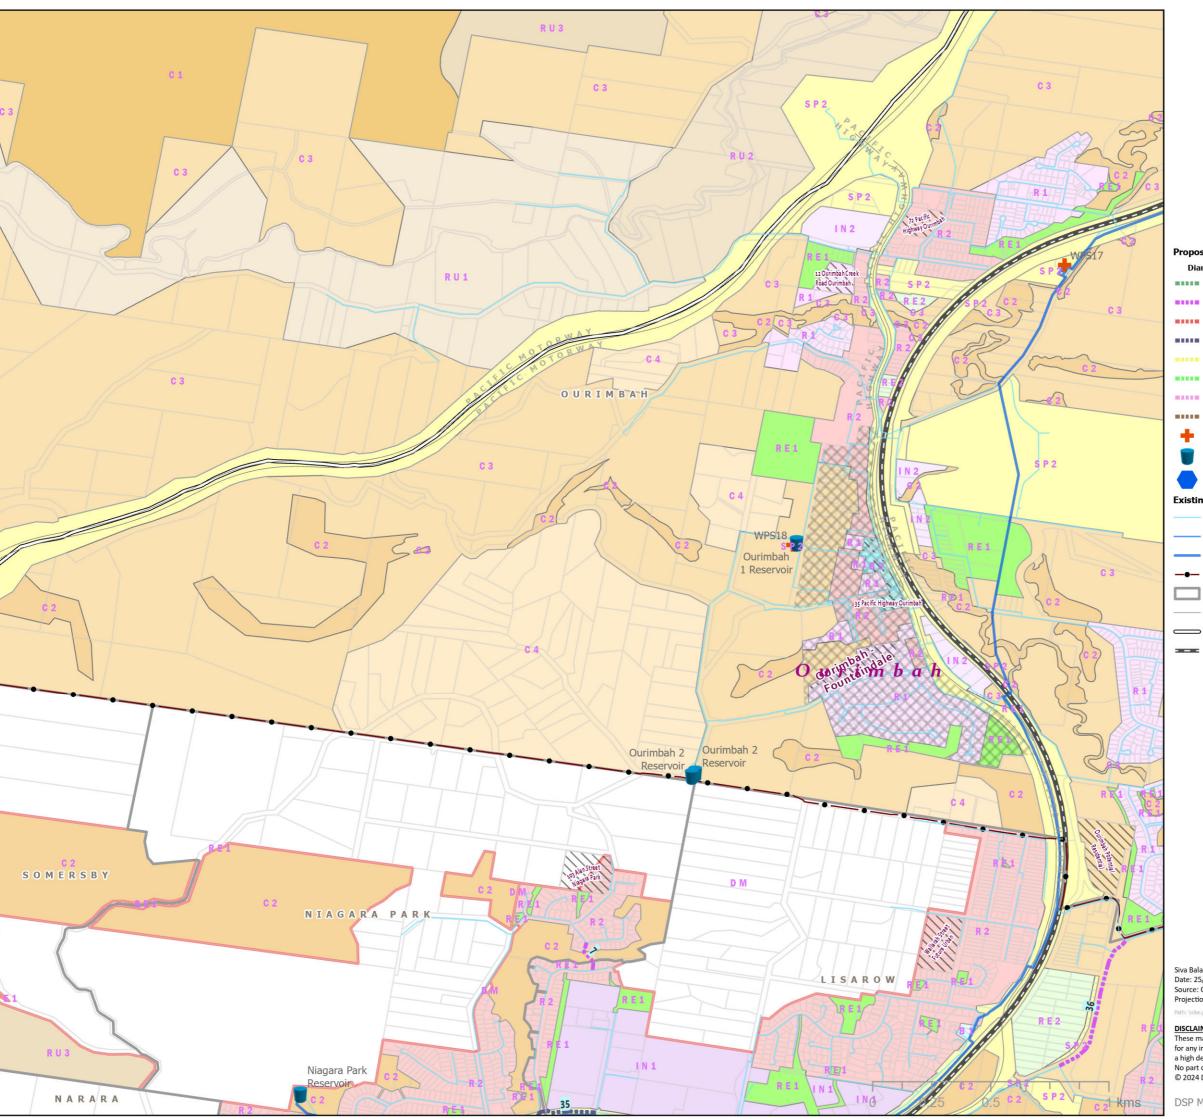

ansfer Main               | W2 - Recreational Waterways         |
| —●— Old LGA Boundary        |                                     |



Siva Balasubramanian Date: 25/03/2025 Source: Central Coast Council

Projection: GDA\_1994\_Transverse\_Mercator; GCS\_GDA\_1994

1 kms

These maps have been compiled from various sources and the publisher and/or contributors accept no responsibility for any injury, loss or damage arising from the use, error or any omission therein. While all care is taken to ensure a high degree of accuracy, users are invited to notify Councils Geospatial Group of any map discrepancies. No part of this map may be reproduced without prior written permission.

© 2024 Department of Planning, Housing and Infrastructure & © 2025 Central Coast Council, All Rights Reserved.







### Legend



Date: 25/03/2025

Source: Central Coast Council

Projection: GDA\_1994\_Transverse\_Mercator; GCS\_GDA\_1994

These maps have been compiled from various sources and the publisher and/or contributors accept no responsibility for any injury, loss or damage arising from the use, error or any omission therein. While all care is taken to ensure a high degree of accuracy, users are invited to notify Councils Geospatial Group of any map discrepancies. No part of this map may be reproduced without prior written permission. © 2024 Department of Planning, Housing and Infrastructure & © 2025 Central Coast Council, All Rights Reserved.

Esri, TomŤom, Garmin, FAO,

METI/NASA, USGS







# Legend

| ── M1 Motorway