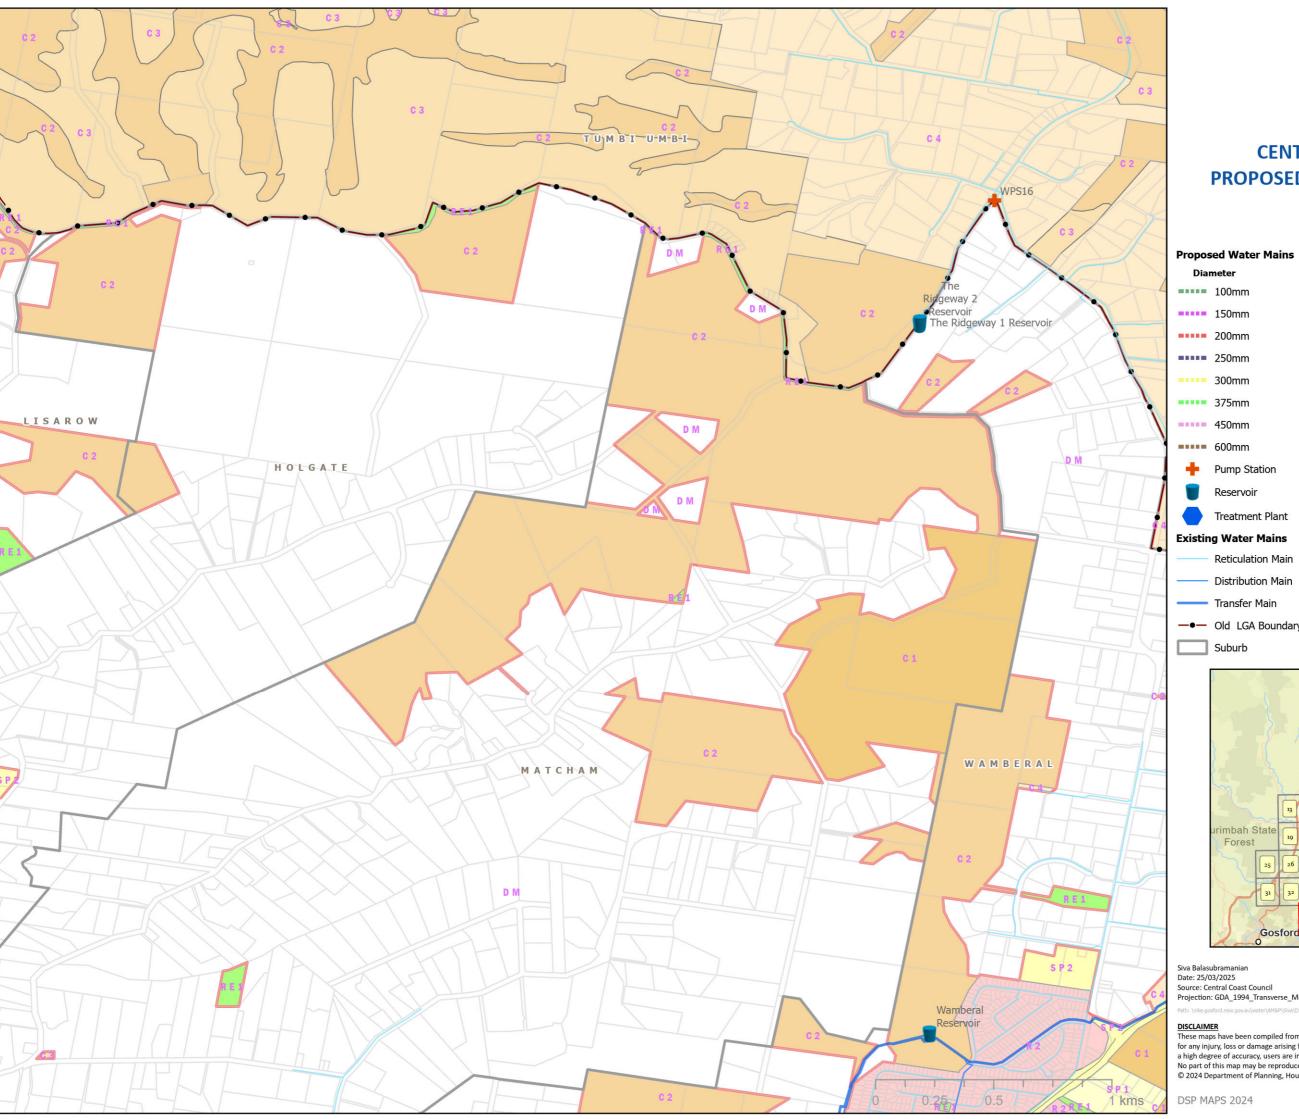

# **CENTRAL COAST COUNCIL PROPOSED WATER ASSETS DSP 2024 NORTH**

Siva Balasubramanian Date: 25/03/2025 Source: Central Coast Council

Projection: GDA\_1994\_Transverse\_Mercator; GCS\_GDA\_1994

These maps have been compiled from various sources and the publisher and/or contributors accept no responsibility for any injury, loss or damage arising from the use, error or any omission therein. While all care is taken to ensure a high degree of accuracy, users are invited to notify Councils Geospatial Group of any map discrepancies. No part of this map may be reproduced without prior written permission.

© 2024 Department of Planning, Housing and Infrastructure & © 2025 Central Coast Council, All Rights Reserved.