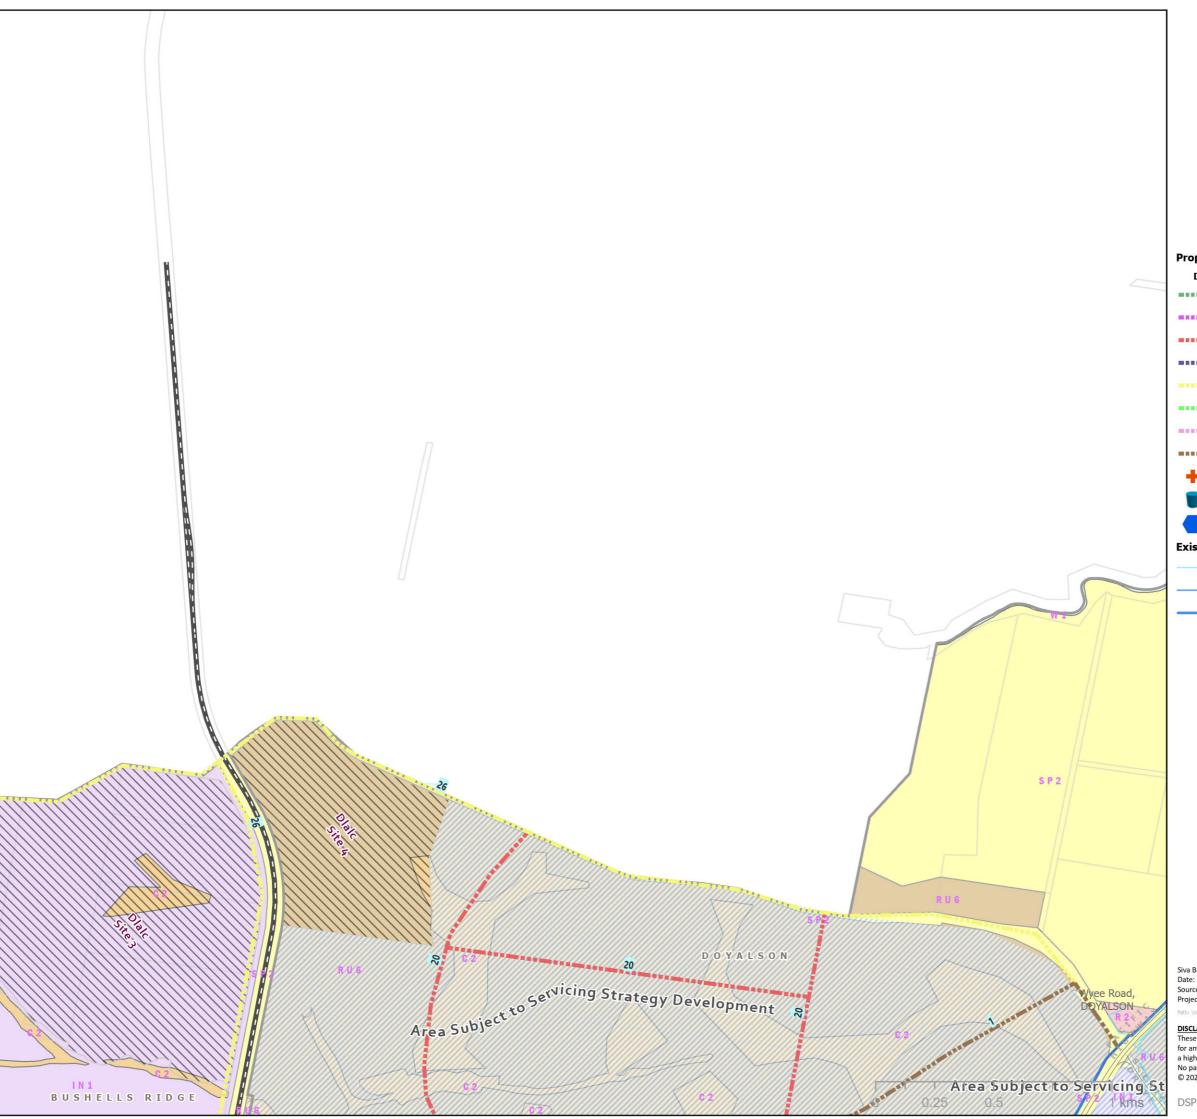

### Legend

| Proposed Water Mains ====           | Railway                                                                            |
|-------------------------------------|------------------------------------------------------------------------------------|
| Diameter /////                      | Investigation Areas by Developers                                                  |
| 100mm                               | Development Sites 2021-2046                                                        |
| 150mm                               | ForecastID_Centres                                                                 |
| 200mm                               | Cadastre                                                                           |
| 250mm LEP_2                         | 022_LandZoningMap                                                                  |
| 300mm                               | B1 - Neighbourhood Centre                                                          |
| 375mm                               | B2 - Local Centre                                                                  |
| 450mm                               | C1 - National Parks& Nature Reserves                                               |
| 600mm                               | C2 - Environmental Conservation                                                    |
| Pump Station                        | C3 - Environmental Management                                                      |
| Reservoir                           | C4 - Environmental Living                                                          |
| Treatment Plant                     | IN2 - Light Industrial                                                             |
| Existing Water Mains                | R1 - General Residential                                                           |
| Reticulation Main                   | R2 - Low Density Residential                                                       |
| Distribution Main                   | R5 - Large Lot Residential                                                         |
| Transfer Main                       | RE1 - Public Recreation                                                            |
| —●— Old LGA Boundary                | RE2 - Private Recreation                                                           |
| Suburb                              | SP2 - Infrastructure                                                               |
| Transport - Roads                   | W1 - Natural Waterways                                                             |
| M1 Motorway                         | W2 - Recreational Waterways                                                        |
| urimbah State 19 20 Forest 25 26 27 | Swansea  1 2 tuarie  3 4 5 6 2 7  9 10 11 12  15 16 17 0 18 18  12 23 24  28 29 30 |