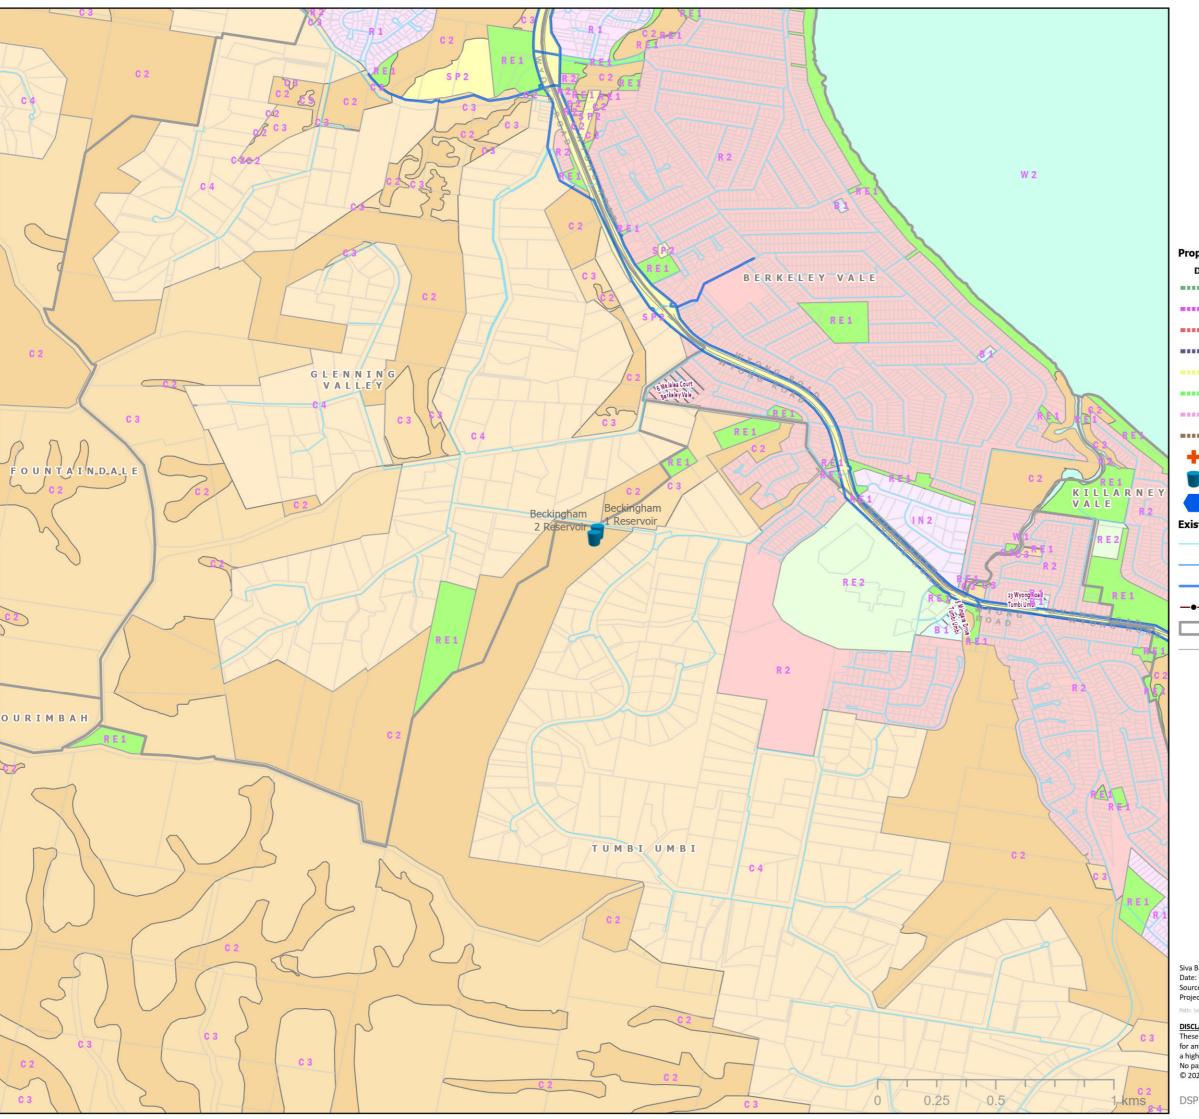

|                                                                                                                                              |

Siva Balasubramanian Date: 25/03/2025 Source: Central Coast Council Projection: GDA\_1994\_Transverse\_Mercator; GCS\_GDA\_1994

These maps have been compiled from various sources and the publisher and/or contributors accept no responsibility for any injury, loss or damage arising from the use, error or any omission therein. While all care is taken to ensure a high degree of accuracy, users are invited to notify Councils Geospatial Group of any map discrepancies. No part of this map may be reproduced without prior written permission.

© 2024 Department of Planning, Housing and Infrastructure & © 2025 Central Coast Council, All Rights Reserved.







## Legend

| roposed Water Mains   — |                                     |        | M1 Motorway                                                                              |
|-------------------------|-------------------------------------|--------|------------------------------------------------------------------------------------------|
| Diameter                |                                     |        | Railway                                                                                  |
|                         | 100mm                               | /////  | Investigation Areas by Developers                                                        |
|                         | 150mm                               |        | Development Sites 2021-2046