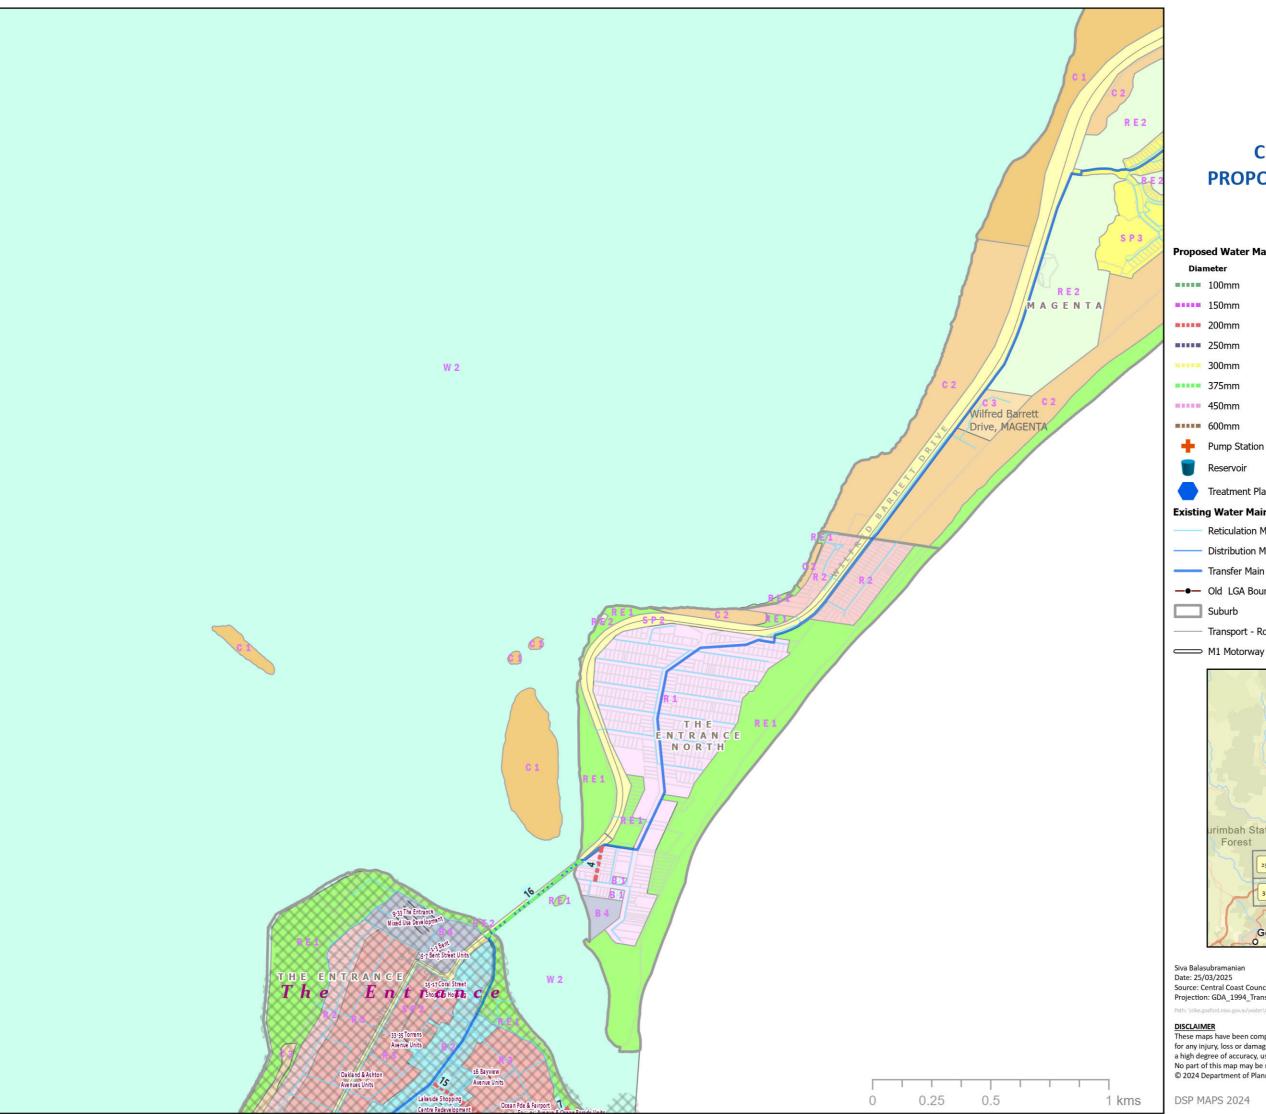

# **CENTRAL COAST COUNCIL PROPOSED WATER ASSETS DSP 2024 NORTH**

### Legend

Date: 25/03/2025 Source: Central Coast Council

Projection: GDA\_1994\_Transverse\_Mercator; GCS\_GDA\_1994

MAGENTA

RE2

1 kmss

0.25

These maps have been compiled from various sources and the publisher and/or contributors accept no responsibility for any injury, loss or damage arising from the use, error or any omission therein. While all care is taken to ensure a high degree of accuracy, users are invited to notify Councils Geospatial Group of any map discrepancies. No part of this map may be reproduced without prior written permission.

Map 22 of 37

© 2024 Department of Planning, Housing and Infrastructure & © 2025 Central Coast Council, All Rights Reserved.