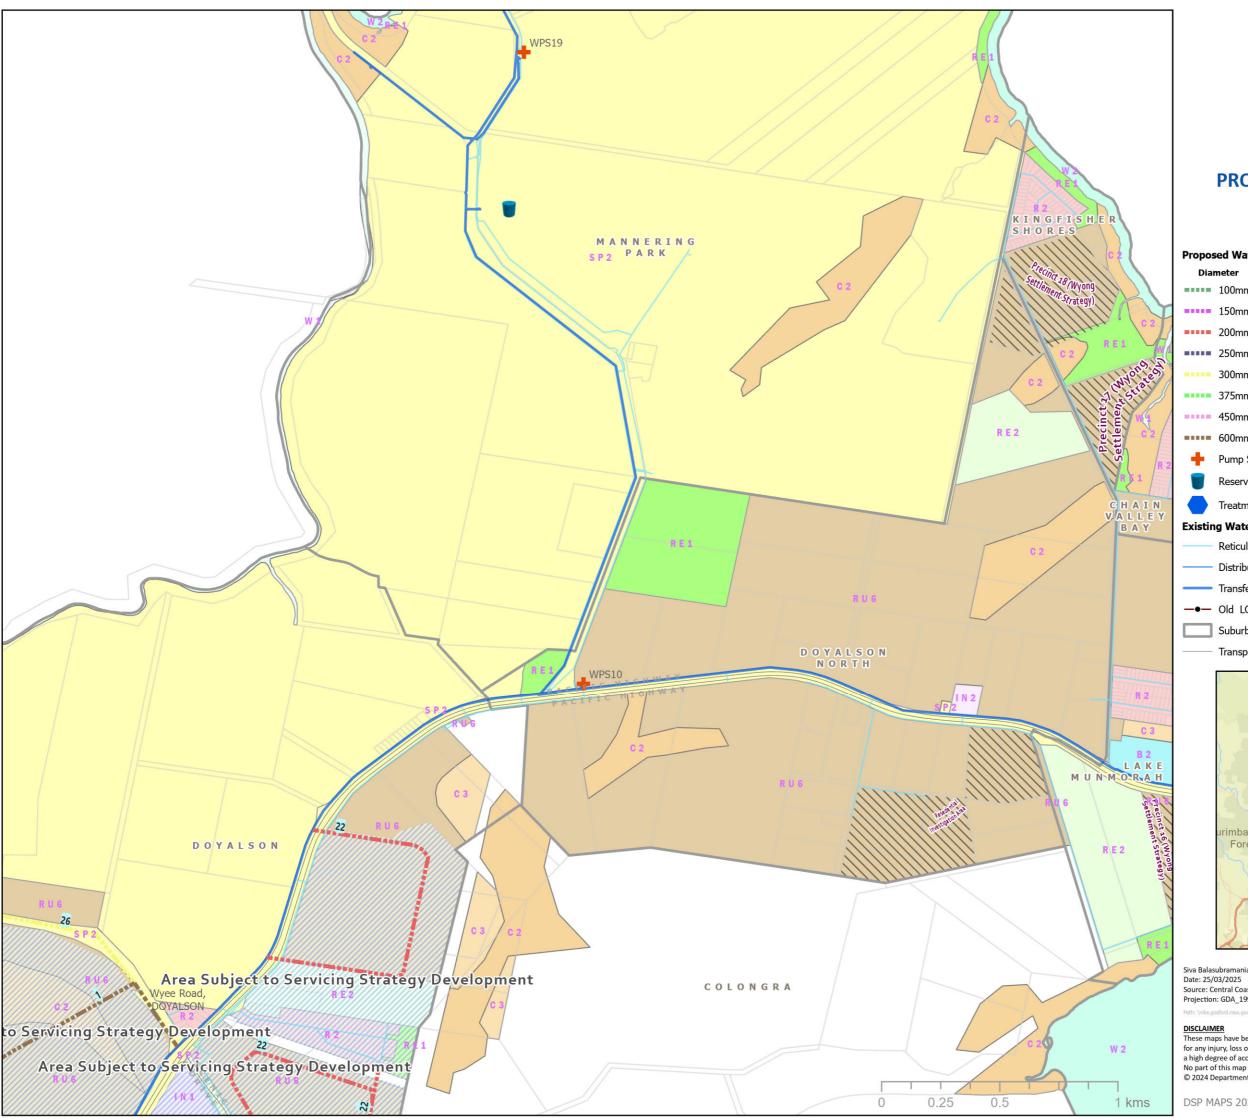

### Legend

| Proposed Water Mains ====           | Railway                                                                            |
|-------------------------------------|------------------------------------------------------------------------------------|
| Diameter /////                      | Investigation Areas by Developers                                                  |
| 100mm                               | Development Sites 2021-2046                                                        |
| 150mm                               | ForecastID_Centres                                                                 |
| 200mm                               | Cadastre                                                                           |
| 250mm LEP_2                         | 022_LandZoningMap                                                                  |
| 300mm                               | B1 - Neighbourhood Centre                                                          |
| 375mm                               | B2 - Local Centre                                                                  |
| 450mm                               | C1 - National Parks& Nature Reserves                                               |
| 600mm                               | C2 - Environmental Conservation                                                    |
| Pump Station                        | C3 - Environmental Management                                                      |
| Reservoir                           | C4 - Environmental Living                                                          |
| Treatment Plant                     | IN2 - Light Industrial                                                             |
| Existing Water Mains                | R1 - General Residential                                                           |
| Reticulation Main                   | R2 - Low Density Residential                                                       |
| Distribution Main                   | R5 - Large Lot Residential                                                         |
| Transfer Main                       | RE1 - Public Recreation                                                            |
| —●— Old LGA Boundary                | RE2 - Private Recreation                                                           |
| Suburb                              | SP2 - Infrastructure                                                               |
| Transport - Roads                   | W1 - Natural Waterways                                                             |
| M1 Motorway                         | W2 - Recreational Waterways                                                        |
| urimbah State 19 20 Forest 25 26 27 | Swansea  1 2 tuarie  3 4 5 6 2 7  9 10 11 12  15 16 17 0 18 18  12 23 24  28 29 30 |

Date: 25/03/2025 Source: Central Coast Council

Projection: GDA\_1994\_Transverse\_Mercator; GCS\_GDA\_1994

These maps have been compiled from various sources and the publisher and/or contributors accept no responsibility for any injury, loss or damage arising from the use, error or any omission therein. While all care is taken to ensure a high degree of accuracy, users are invited to notify Councils Geospatial Group of any map discrepancies.

No part of this map may be reproduced without prior written permission.

© 2024 Department of Planning, Housing and Infrastructure & © 2025 Central Coast Council, All Rights Reserved.

METI/NASA, USGS