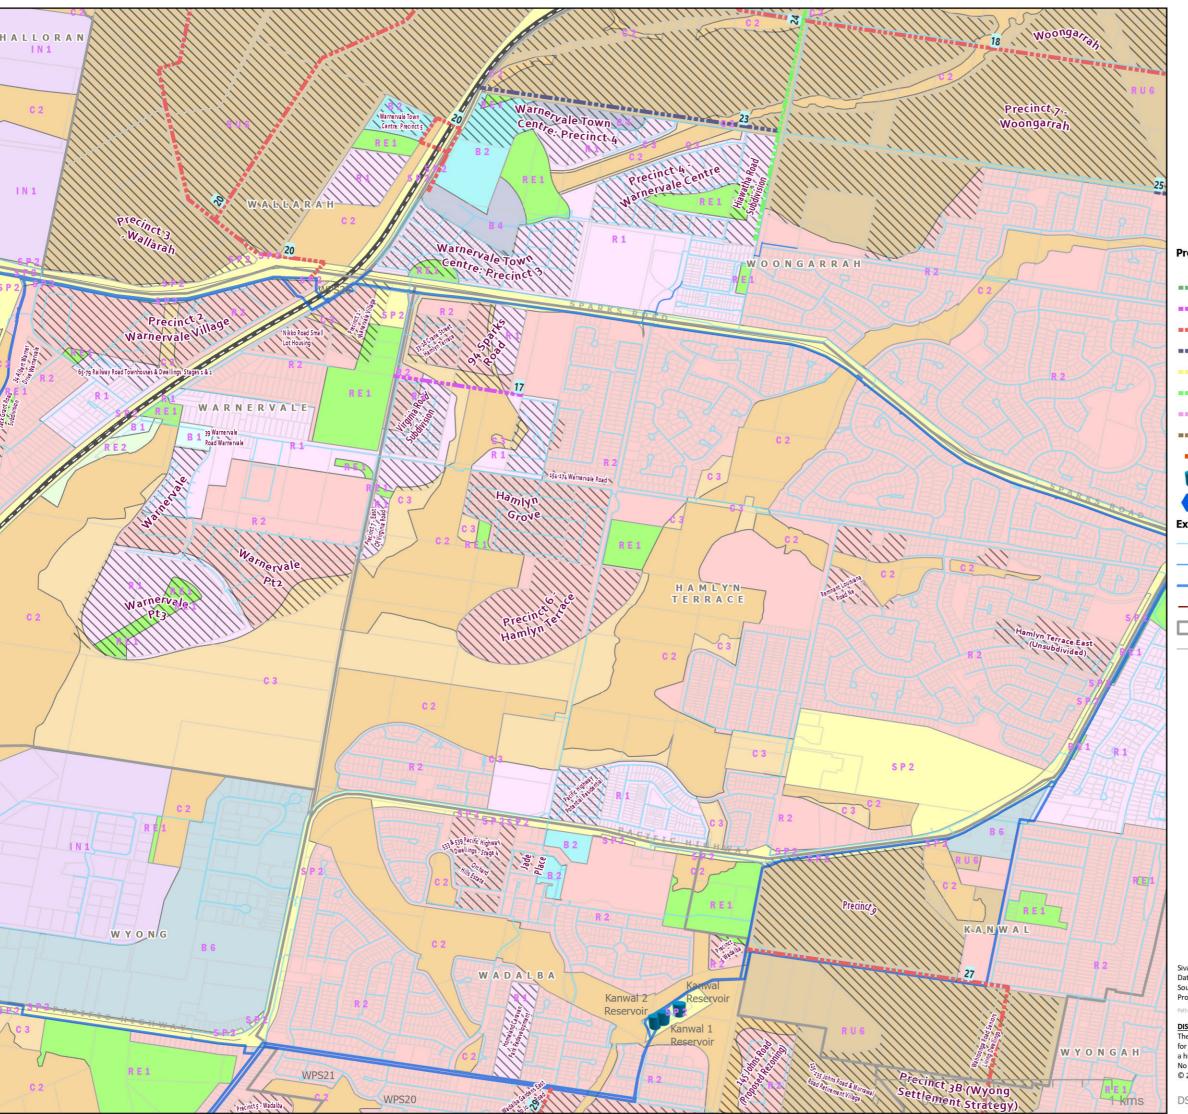

|   | March 2025                                          |
|---|-----------------------------------------------------|
|   |                                                     |
| • | Figure 2<br>Northern Water Supply Works Plan – 2024 |
|   |                                                     |
|   |                                                     |
|   |                                                     |

Northern Region Water Supply and Sewerage Development Servicing Plan 2024 Version 2.1