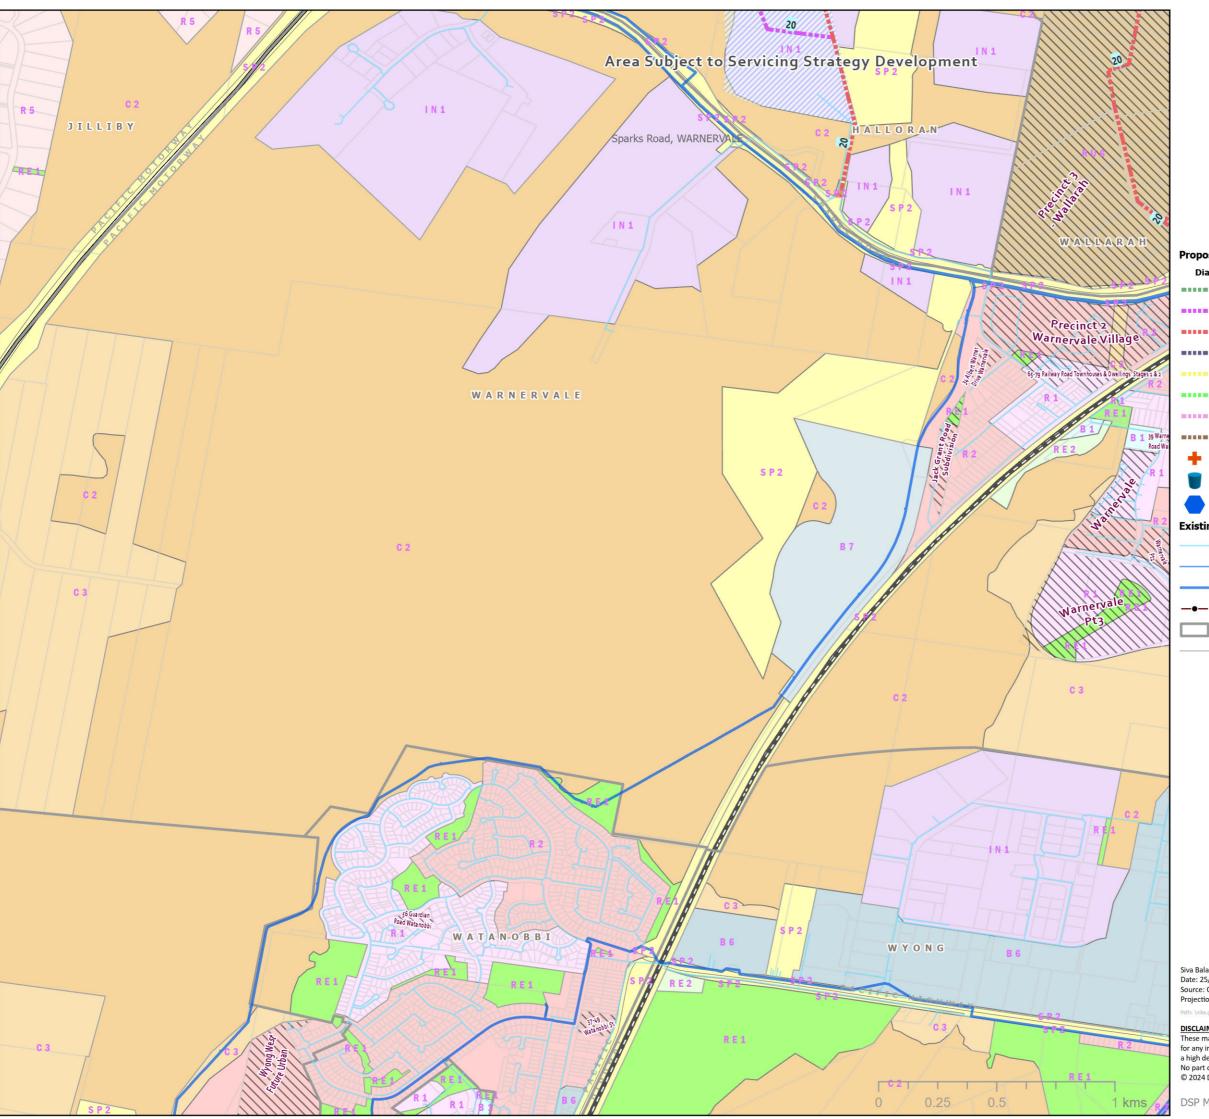

|   | March 2025                                          |
|---|-----------------------------------------------------|
|   |                                                     |
| • | Figure 2<br>Northern Water Supply Works Plan – 2024 |
|   |                                                     |
|   |                                                     |
|   |                                                     |

Northern Region Water Supply and Sewerage Development Servicing Plan 2024 Version 2.1