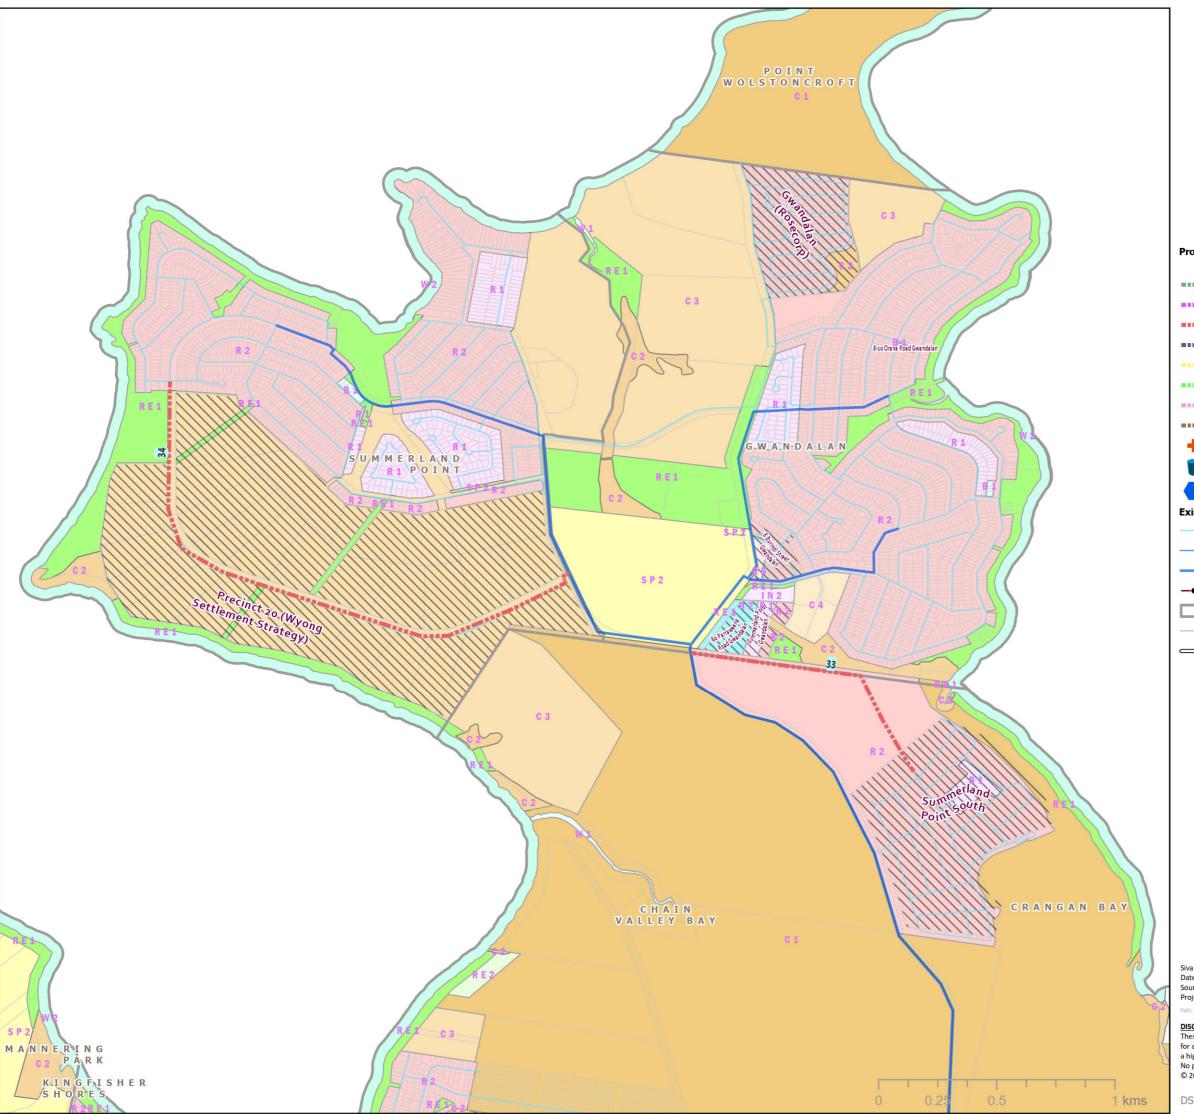

### Legend

| Proposed Water Mains ====           | Railway                                                                            |
|-------------------------------------|------------------------------------------------------------------------------------|
| Diameter /////                      | Investigation Areas by Developers                                                  |
| 100mm                               | Development Sites 2021-2046                                                        |
| 150mm                               | ForecastID_Centres                                                                 |
| 200mm                               | Cadastre                                                                           |
| 250mm LEP_2                         | 022_LandZoningMap                                                                  |
| 300mm                               | B1 - Neighbourhood Centre                                                          |
| 375mm                               | B2 - Local Centre                                                                  |
| 450mm                               | C1 - National Parks& Nature Reserves                                               |
| 600mm                               | C2 - Environmental Conservation                                                    |
| Pump Station                        | C3 - Environmental Management                                                      |
| Reservoir                           | C4 - Environmental Living                                                          |
| Treatment Plant                     | IN2 - Light Industrial                                                             |
| Existing Water Mains                | R1 - General Residential                                                           |
| Reticulation Main                   | R2 - Low Density Residential                                                       |
| Distribution Main                   | R5 - Large Lot Residential                                                         |
| Transfer Main                       | RE1 - Public Recreation                                                            |
| —●— Old LGA Boundary                | RE2 - Private Recreation                                                           |
| Suburb                              | SP2 - Infrastructure                                                               |
| Transport - Roads                   | W1 - Natural Waterways                                                             |
| M1 Motorway                         | W2 - Recreational Waterways                                                        |
| urimbah State 19 20 Forest 25 26 27 | Swansea  1 2 tuarie  3 4 5 6 2 7  9 10 11 12  15 16 17 0 18 18  12 23 24  28 29 30 |

Date: 25/03/2025 Source: Central Coast Council

Projection: GDA\_1994\_Transverse\_Mercator; GCS\_GDA\_1994

These maps have been compiled from various sources and the publisher and/or contributors accept no responsibility for any injury, loss or damage arising from the use, error or any omission therein. While all care is taken to ensure a high degree of accuracy, users are invited to notify Councils Geospatial Group of any map discrepancies.

No part of this map may be reproduced without prior written permission.

© 2024 Department of Planning, Housing and Infrastructure & © 2025 Central Coast Council, All Rights Reserved.

METI/NASA, USGS