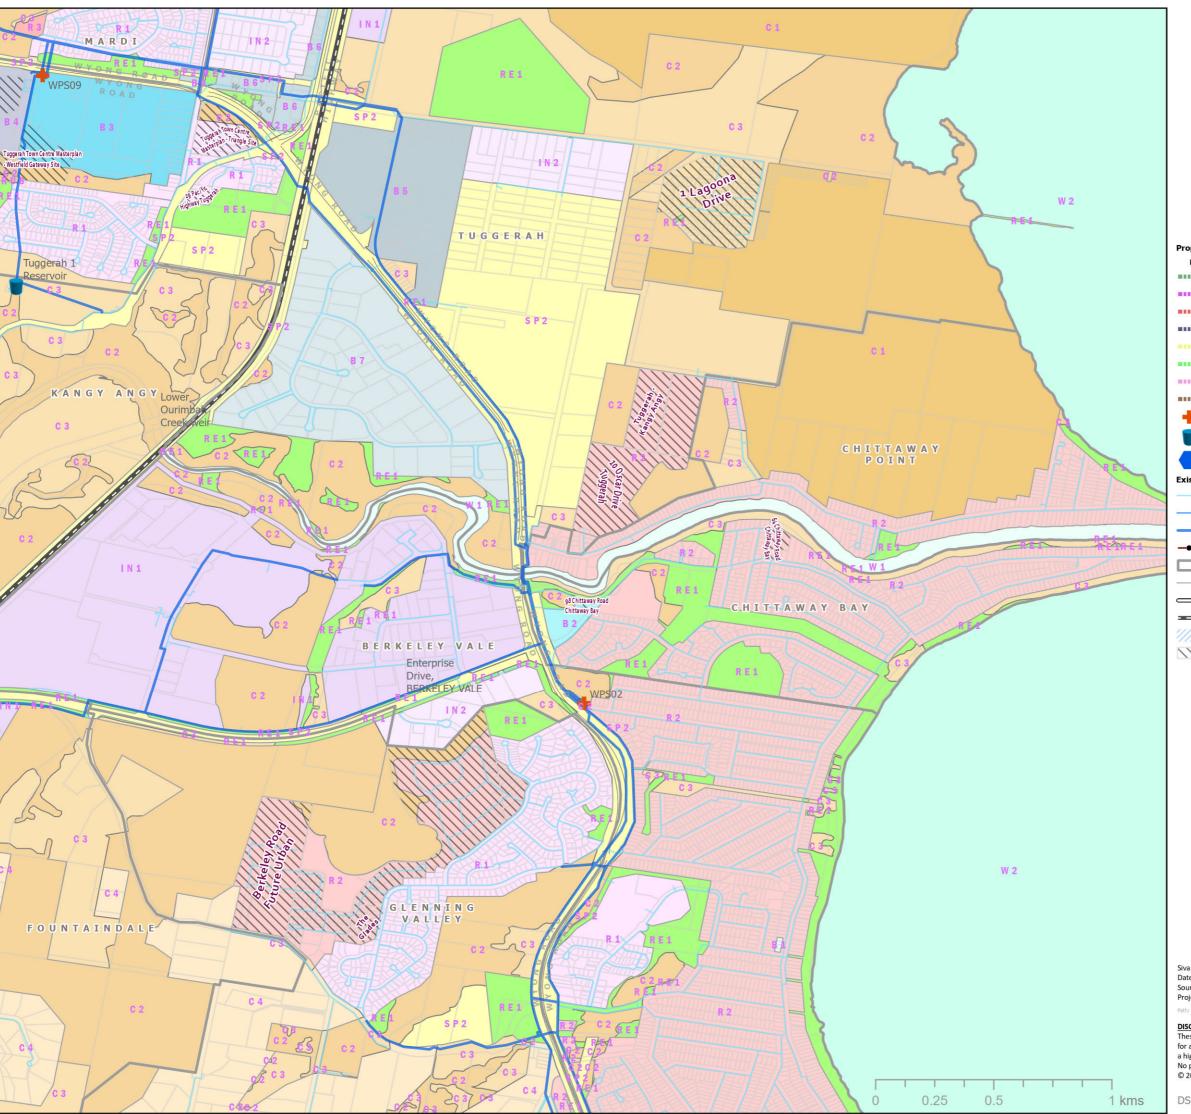

### Legend

| Proposed Water Mains ====           | Railway                                                                            |
|-------------------------------------|------------------------------------------------------------------------------------|
| Diameter /////                      | Investigation Areas by Developers                                                  |
| 100mm                               | Development Sites 2021-2046                                                        |
| 150mm                               | ForecastID_Centres                                                                 |
| 200mm                               | Cadastre                                                                           |
| 250mm LEP_2                         | 022_LandZoningMap                                                                  |
| 300mm                               | B1 - Neighbourhood Centre                                                          |
| 375mm                               | B2 - Local Centre                                                                  |
| 450mm                               | C1 - National Parks& Nature Reserves                                               |
| 600mm                               | C2 - Environmental Conservation                                                    |
| Pump Station                        | C3 - Environmental Management                                                      |
| Reservoir                           | C4 - Environmental Living                                                          |
| Treatment Plant                     | IN2 - Light Industrial                                                             |
| Existing Water Mains                | R1 - General Residential                                                           |
| Reticulation Main                   | R2 - Low Density Residential                                                       |
| Distribution Main                   | R5 - Large Lot Residential                                                         |
| Transfer Main                       | RE1 - Public Recreation                                                            |
| —●— Old LGA Boundary                | RE2 - Private Recreation                                                           |
| Suburb                              | SP2 - Infrastructure                                                               |
| Transport - Roads                   | W1 - Natural Waterways                                                             |
| M1 Motorway                         | W2 - Recreational Waterways                                                        |
| urimbah State 19 20 Forest 25 26 27 | Swansea  1 2 tuarie  3 4 5 6 2 7  9 10 11 12  15 16 17 0 18 18  12 23 24  28 29 30 |

Date: 25/03/2025 Source: Central Coast Council

Projection: GDA\_1994\_Transverse\_Mercator; GCS\_GDA\_1994

These maps have been compiled from various sources and the publisher and/or contributors accept no responsibility for any injury, loss or damage arising from the use, error or any omission therein. While all care is taken to ensure a high degree of accuracy, users are invited to notify Councils Geospatial Group of any map discrepancies.

No part of this map may be reproduced without prior written permission.

© 2024 Department of Planning, Housing and Infrastructure & © 2025 Central Coast Council, All Rights Reserved.

METI/NASA, USGS