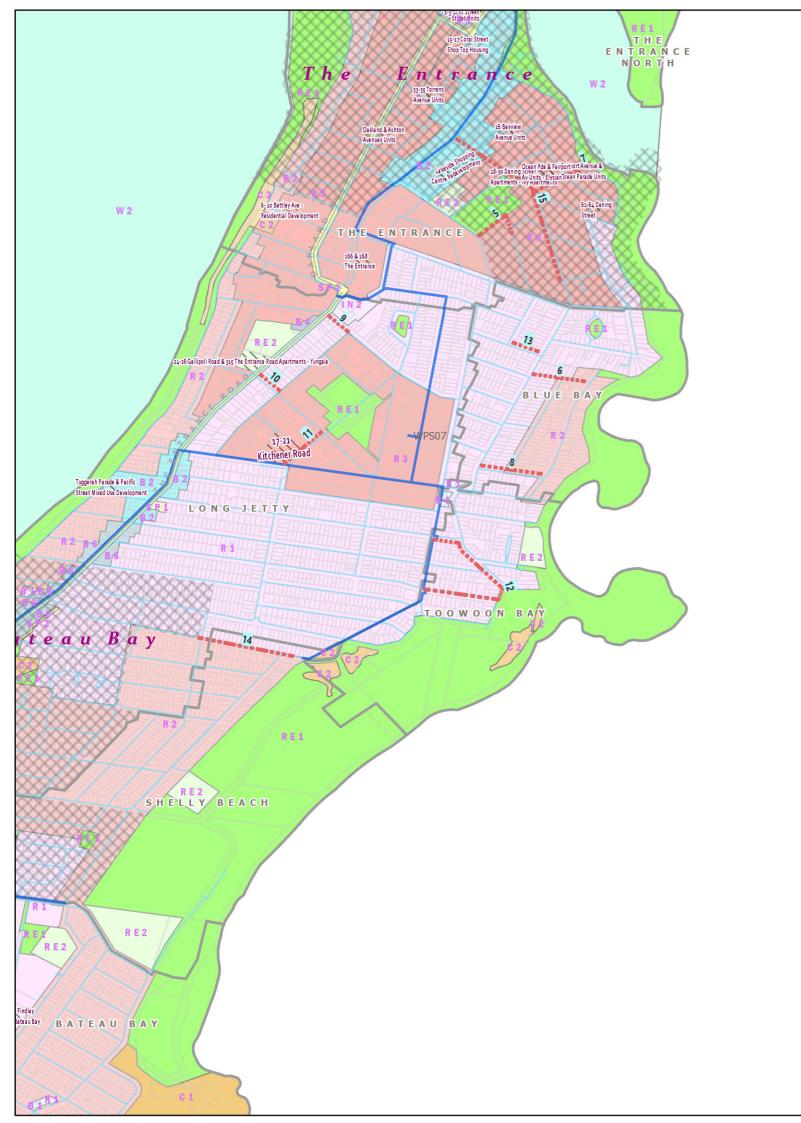

|       | W2 - Recreational Waterways          |
| 11111                | Investigation Areas by Developers |       |                                      |



Date: 25/03/2025 Source: Central Coast Council

Projection: GDA\_1994\_Transverse\_Mercator; GCS\_GDA\_1994

These maps have been compiled from various sources and the publisher and/or contributors accept no responsibility for any injury, loss or damage arising from the use, error or any omission therein. While all care is taken to ensure a high degree of accuracy, users are invited to notify Councils Geospatial Group of any map discrepancies.

No part of this map may be reproduced without prior written permission.

© 2024 Department of Planning, Housing and Infrastructure & © 2025 Central Coast Council, All Rights Reserved.







### Legend

| Proposed Water Mains | Investigation Areas by Developers    |
|----------------------|--------------------------------------|
| Diameter             | Development Sites 2021-2046          |
| 100mm                | ForecastID_Centres                   |
| 150mm                | Cadastre                             |
| 200mm                | LEP_2022_LandZoningMap               |
| 250mm                | B1 - Neighbourhood Centre            |
| 300mm                | B2 - Local Centre                    |
| 375mm                | B4 - Mixed Use                       |
| 450mm                | B6 - Enterprise Corridor             |
| 600mm                | C1 - National Parks& Nature Reserves |
| Pump Station         | C2 - Environmental Conservation      |
| Reservoir