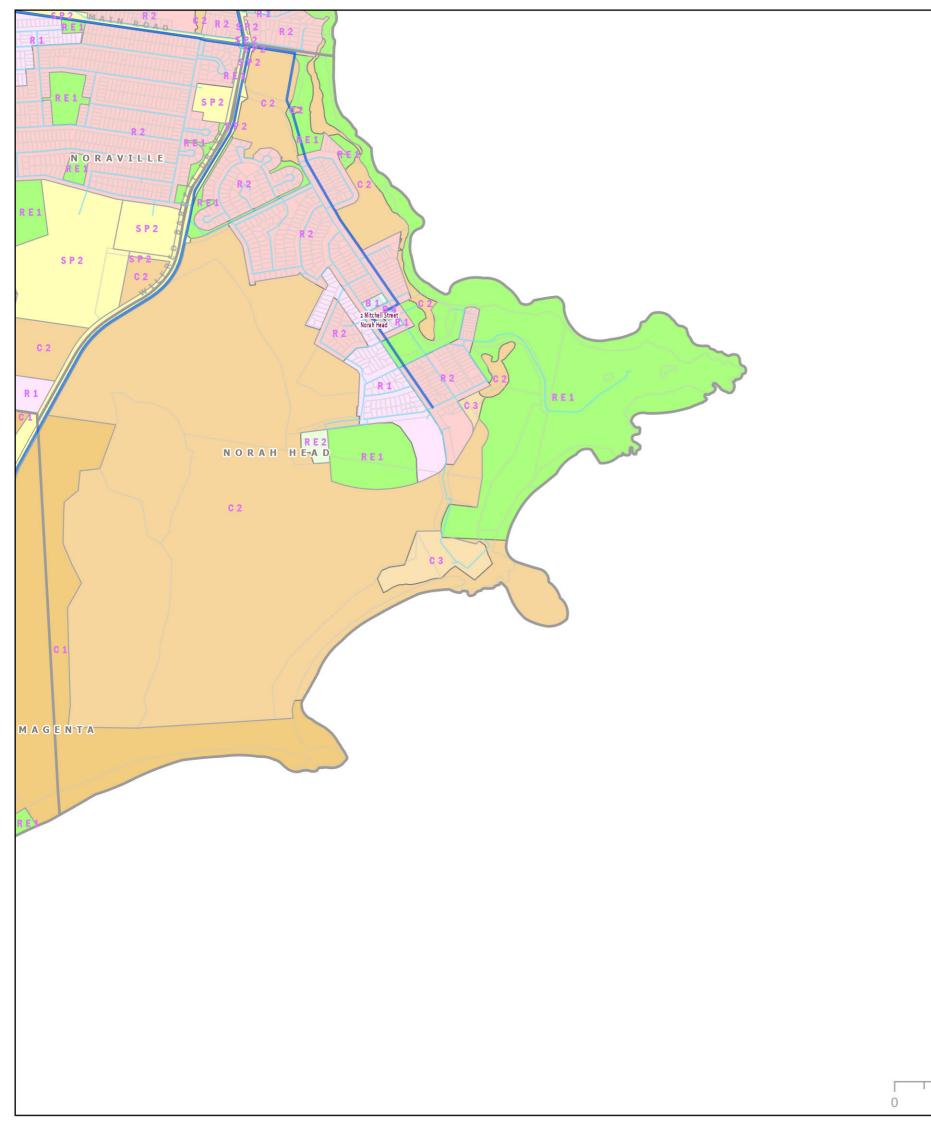

# **CENTRAL COAST COUNCIL PROPOSED WATER ASSETS DSP 2024 NORTH**

### Legend

Date: 25/03/2025 Source: Central Coast Council

Projection: GDA\_1994\_Transverse\_Mercator; GCS\_GDA\_1994

MAGENTA

RE2

1 kmss

0.25

These maps have been compiled from various sources and the publisher and/or contributors accept no responsibility for any injury, loss or damage arising from the use, error or any omission therein. While all care is taken to ensure a high degree of accuracy, users are invited to notify Councils Geospatial Group of any map discrepancies. No part of this map may be reproduced without prior written permission.

Map 22 of 37

© 2024 Department of Planning, Housing and Infrastructure & © 2025 Central Coast Council, All Rights Reserved.