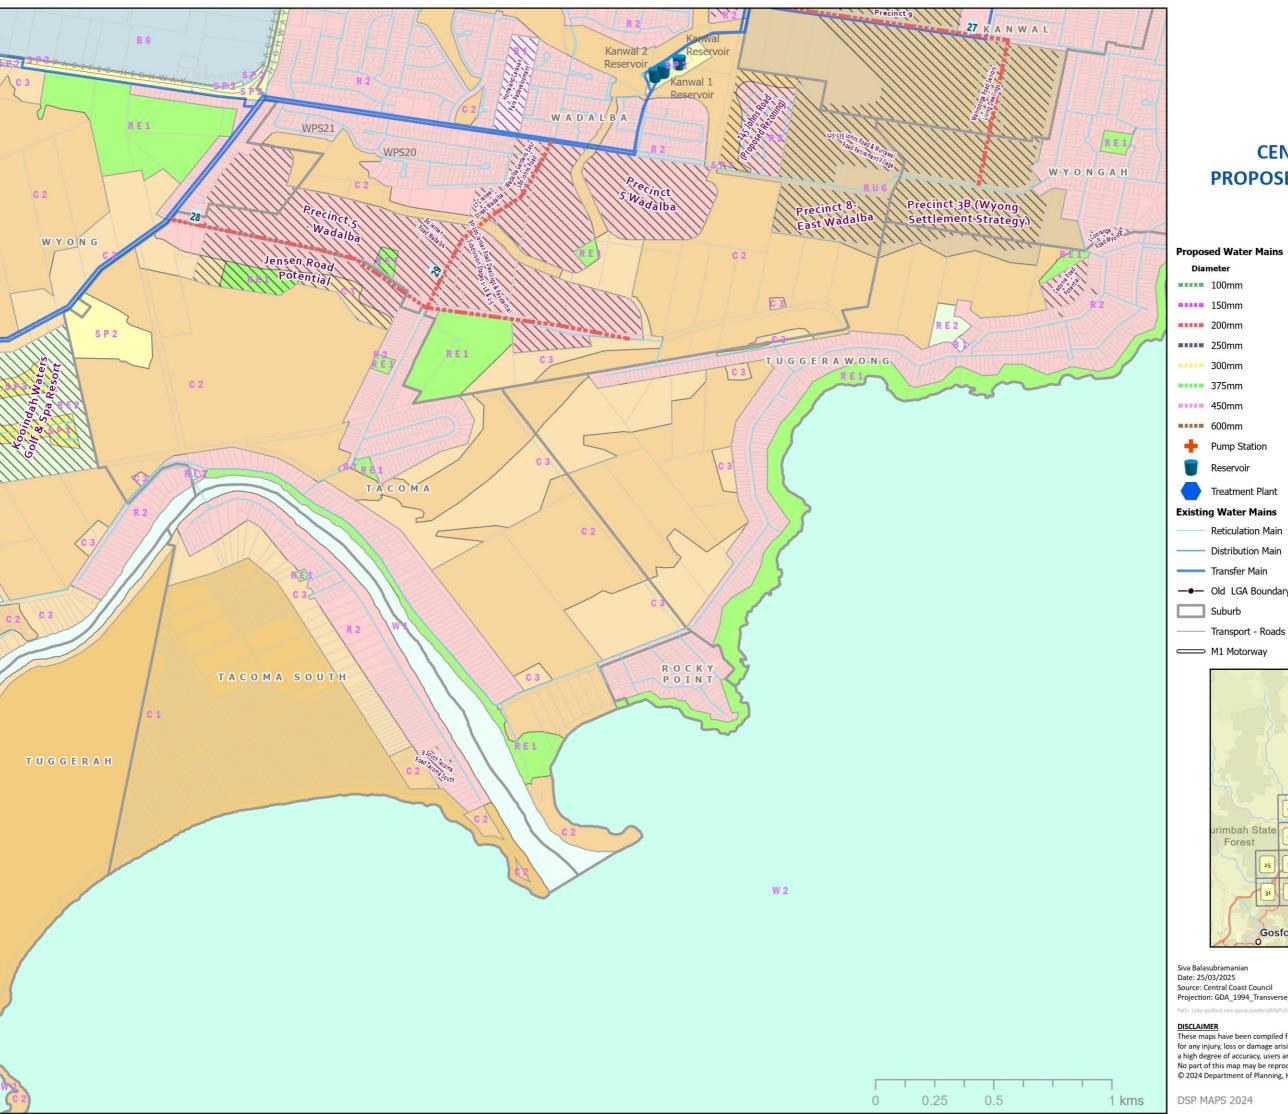

# **CENTRAL COAST COUNCIL PROPOSED WATER ASSETS DSP 2024 NORTH**

Map 22 of 37

© 2024 Department of Planning, Housing and Infrastructure & © 2025 Central Coast Council, All Rights Reserved.