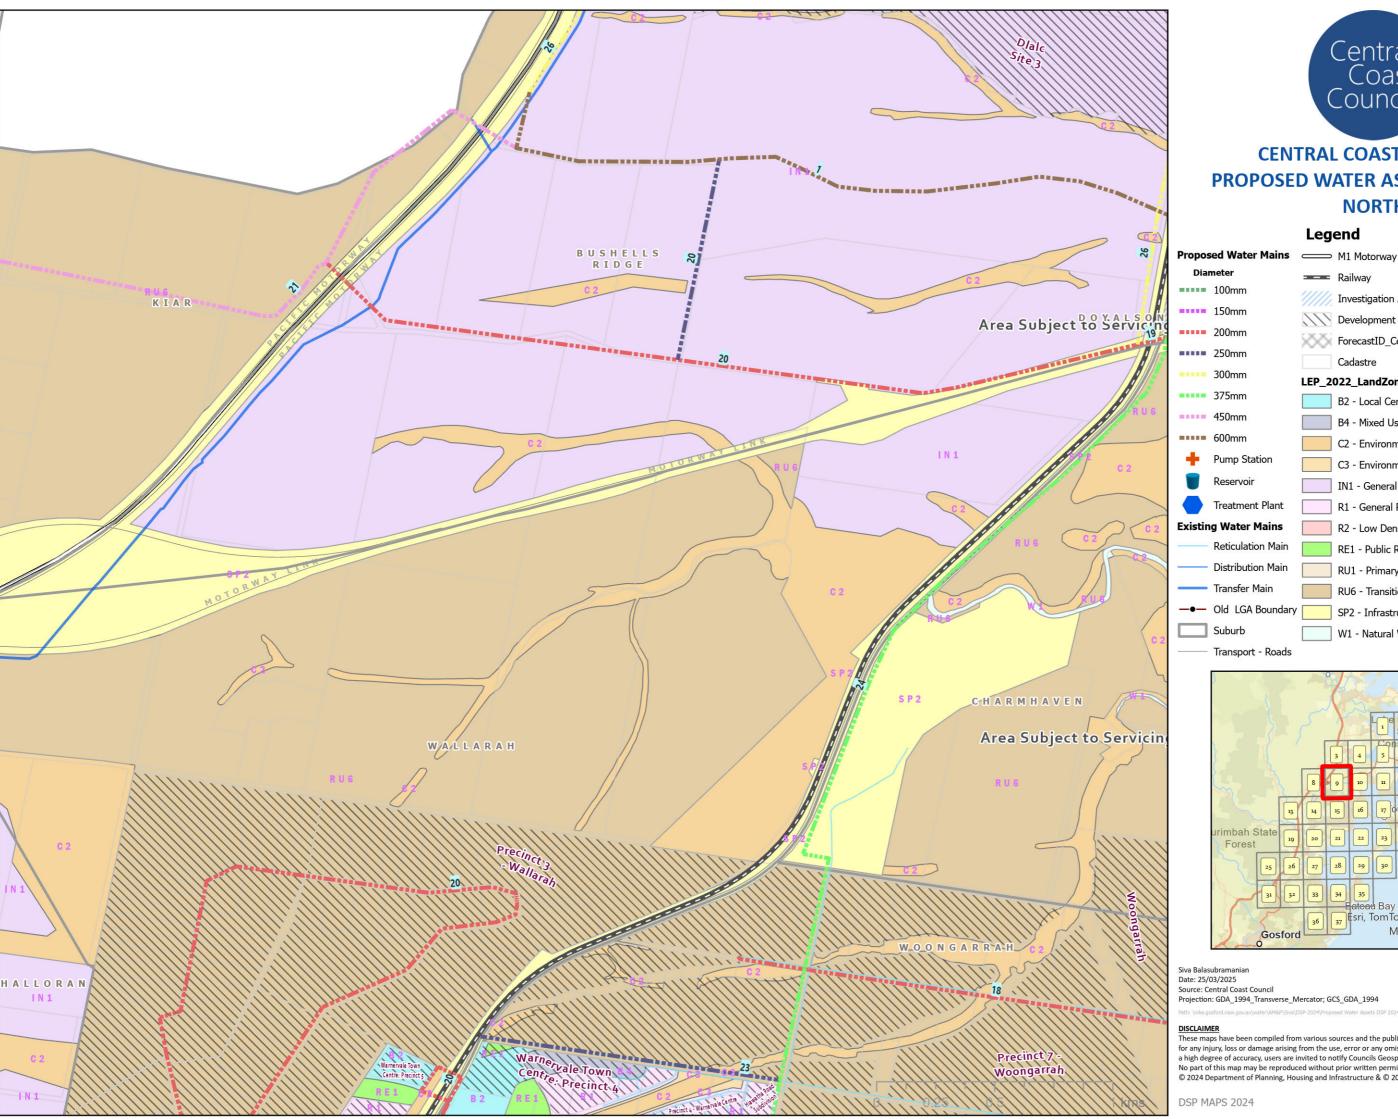

# **CENTRAL COAST COUNCIL PROPOSED WATER ASSETS DSP 2024 NORTH**

Siva Balasubramanian Date: 25/03/2025 Source: Central Coast Council

Projection: GDA\_1994\_Transverse\_Mercator; GCS\_GDA\_1994

These maps have been compiled from various sources and the publisher and/or contributors accept no responsibility for any injury, loss or damage arising from the use, error or any omission therein. While all care is taken to ensure a high degree of accuracy, users are invited to notify Councils Geospatial Group of any map discrepancies. No part of this map may be reproduced without prior written permission.

© 2024 Department of Planning, Housing and Infrastructure & © 2025 Central Coast Council, All Rights Reserved.