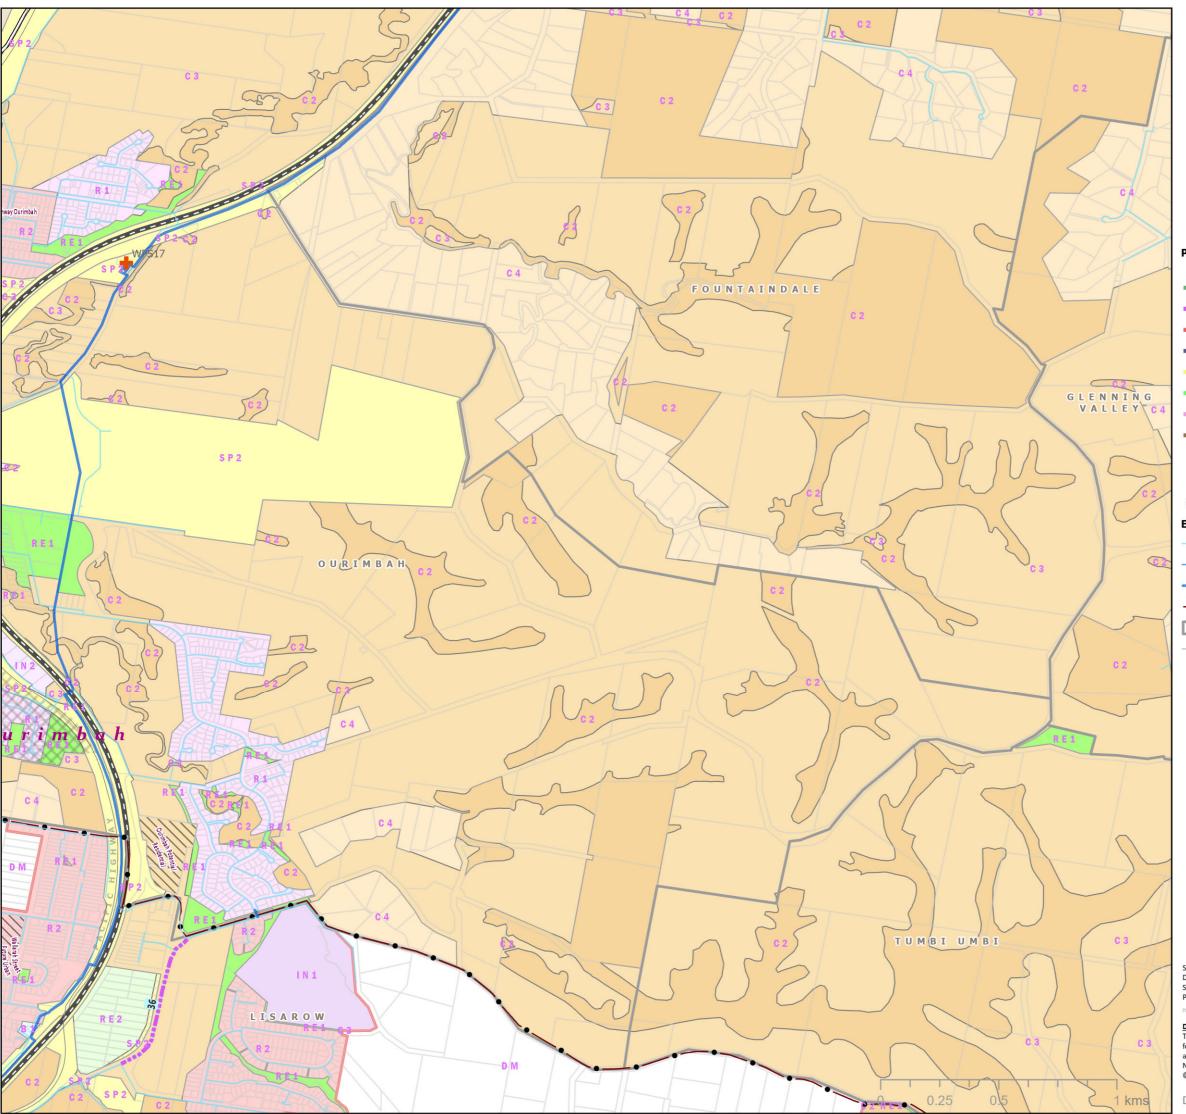

### Legend

| Proposed Water Mains ====           | Railway                                                                            |
|-------------------------------------|------------------------------------------------------------------------------------|
| Diameter /////                      | Investigation Areas by Developers                                                  |
| 100mm                               | Development Sites 2021-2046                                                        |
| 150mm                               | ForecastID_Centres                                                                 |
| 200mm                               | Cadastre                                                                           |
| 250mm LEP_2                         | 022_LandZoningMap                                                                  |
| 300mm                               | B1 - Neighbourhood Centre                                                          |
| 375mm                               | B2 - Local Centre                                                                  |
| 450mm                               | C1 - National Parks& Nature Reserves                                               |
| 600mm                               | C2 - Environmental Conservation                                                    |
| Pump Station                        | C3 - Environmental Management                                                      |
| Reservoir                           | C4 - Environmental Living                                                          |
| Treatment Plant                     | IN2 - Light Industrial                                                             |
| Existing Water Mains                | R1 - General Residential                                                           |
| Reticulation Main                   | R2 - Low Density Residential                                                       |
| Distribution Main                   | R5 - Large Lot Residential                                                         |
| Transfer Main                       | RE1 - Public Recreation                                                            |
| —●— Old LGA Boundary                | RE2 - Private Recreation                                                           |
| Suburb                              | SP2 - Infrastructure                                                               |
| Transport - Roads                   | W1 - Natural Waterways                                                             |
| M1 Motorway                         | W2 - Recreational Waterways                                                        |
| urimbah State 19 20 Forest 25 26 27 | Swansea  1 2 tuarie  3 4 5 6 2 7  9 10 11 12  15 16 17 0 18 18  12 23 24  28 29 30 |

Date: 25/03/2025 Source: Central Coast Council

Projection: GDA\_1994\_Transverse\_Mercator; GCS\_GDA\_1994

These maps have been compiled from various sources and the publisher and/or contributors accept no responsibility for any injury, loss or damage arising from the use, error or any omission therein. While all care is taken to ensure a high degree of accuracy, users are invited to notify Councils Geospatial Group of any map discrepancies.

No part of this map may be reproduced without prior written permission.

© 2024 Department of Planning, Housing and Infrastructure & © 2025 Central Coast Council, All Rights Reserved.

METI/NASA, USGS