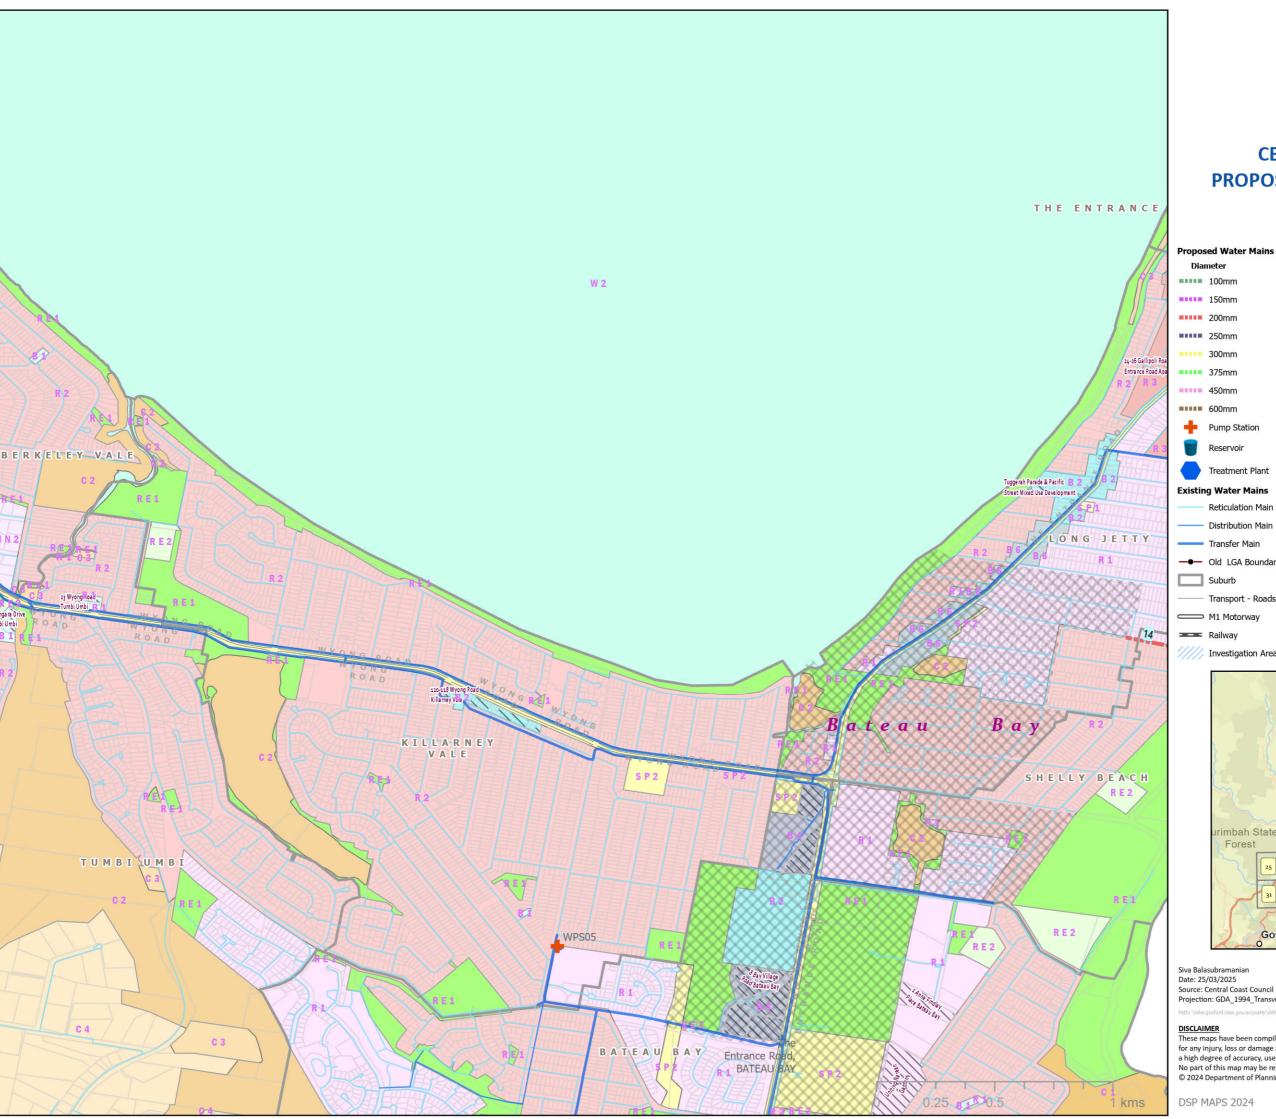

|

Siva Balasubramanian Date: 25/03/2025 Source: Central Coast Council

Projection: GDA\_1994\_Transverse\_Mercator; GCS\_GDA\_1994

These maps have been compiled from various sources and the publisher and/or contributors accept no responsibility Inese maps have been compiled from various sources and the publisher and/or contributors accept no responsibili for any injury, loss or damage arising from the use, error or any omission therein. While all care is taken to ensure a high degree of accuracy, users are invited to notify Councils Geospatial Group of any map discrepancies. No part of this map may be reproduced without prior written permission.

© 2024 Department of Planning, Housing and Infrastructure & © 2025 Central Coast Council, All Rights Reserved.







### Legend

| Proposed Water Mains |                                   | 111   | Development Sites 2021-2046          |
|----------------------|-----------------------------------|-------|--------------------------------------|
| Diar                 | neter                             | XX    | ForecastID Centres                   |
|                      | 100mm                             |       | Cadastre                             |
| *****                | 150mm                             | LEP 2 | 022_LandZoningMap                    |
| ••••                 | 200mm                             |       | B1 - Neighbourhood Centre            |
|                      | 250mm                             |       | B2 - Local Centre                    |
|                      | 3