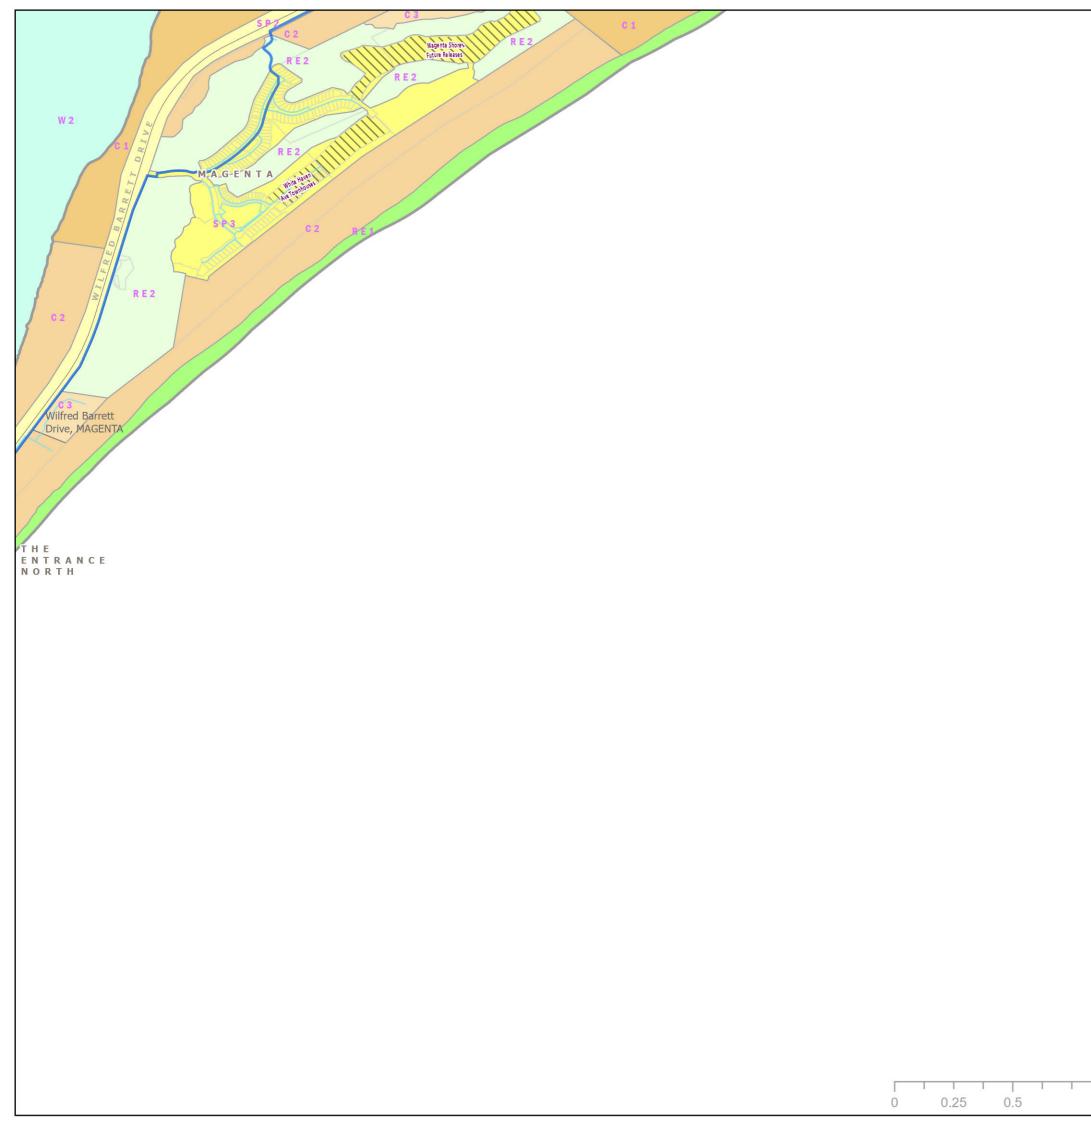

# **CENTRAL COAST COUNCIL PROPOSED WATER ASSETS DSP 2024 NORTH**

### Legend

Date: 25/03/2025 Source: Central Coast Council

Projection: GDA\_1994\_Transverse\_Mercator; GCS\_GDA\_1994

MAGENTA

RE2

1 kmss

0.25

These maps have been compiled from various sources and the publisher and/or contributors accept no responsibility for any injury, loss or damage arising from the use, error or any omission therein. While all care is taken to ensure a high degree of accuracy, users are invited to notify Councils Geospatial Group of any map discrepancies. No part of this map may be reproduced without prior written permission.

Map 22 of 37

© 2024 Department of Planning, Housing and Infrastructure & © 2025 Central Coast Council, All Rights Reserved.