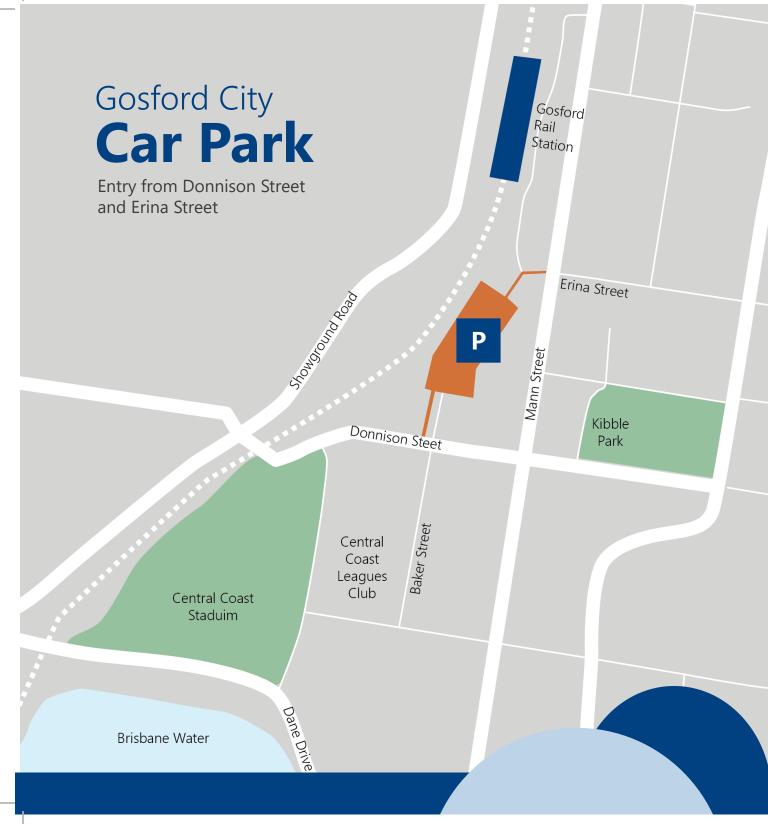

#### **Baker Street, Gosford**

The multi-storey car park can be accessed from the roundabout on Donnison Street, or the Baker Street entry ramp via Erina Street