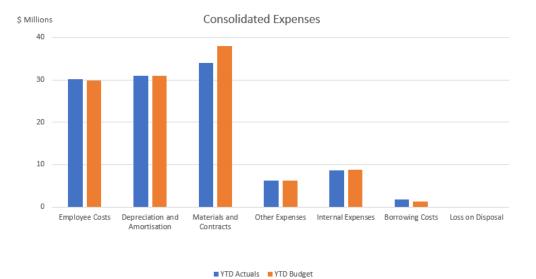

#### **Operating Expenses – \$3.3M favourable to budget**

#### • Employee costs (\$0.3M)

YTD overall employee costs and associated expense is on track (within 1.1% of budget). Underspend in salaries and wages is offset by the movement in leave provisions being higher than estimated for the period.

- 5 -

- Borrowing costs (\$0.4M)
  - (\$0.4M) unfavourable variance in additional interest paid on external loans in an increased interest rate environment. Phasing of budget will be reviewed.

## • Materials and services +\$4.0M

- \$1.1M favourable variance in materials purchased.
- $\circ$  \$0.7M favourable variance in contract, labour hire and consultant costs.
- \$0.5M favourable variance in garbage collection.
- \$0.2M favourable variance in Bank and EFTPOS charges.
- \$0.2M favourable variance in software and other licenses and software expenses.
- \$0.2M favourable variance in Street Lighting Electricity costs.
- \$0.2M favourable variance in training costs.
- \$0.2M favourable variance in external plant hire costs.
- \$0.2M favourable variance in postage and printing costs.
- \$0.2M favourable variance in mobile telecommunication costs.
- \$0.1M favourable variance in legal fees.
- \$0.1M favourable variance in fuel costs.
- \$0.1M favourable variance in cleaning services costs.

# • Depreciation

YTD is on track with no variation to budget.

## • Other expenses (\$0.1M)

YTD is on track with no material variation to budget.

## • Loss on Disposal

YTD is on track with no variation to budget.

• Internal expenses +0.1M YTD is on track with no material variation to budget.