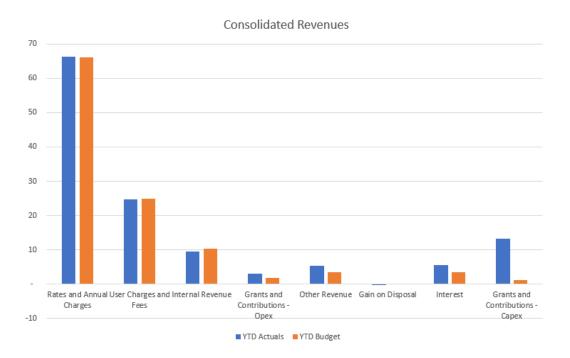

### **Operating Revenue – \$4.2M favourable to budget**

## • Rates and Annual Charges +\$0.1M

YTD is on track with no material variation to budget.

## • User charges and fees (\$0.2M)

- User charges
  - (\$0.6M) unfavourable variance in water supply user charges.
- Fees

0

• \$0.4M favourable variance from statutory and regulatory function fees.

### • Other revenue +\$1.3M

- \$1.6M favourable variance in unrealised gain on investments, floating rate notes and bonds. Net unrealised gain of \$1.6M August YTD.
- (\$0.3M) unfavourable variance in event/ticketing income

### • Interest +\$1.9M

Favourable variance predominantly from an increased interest rate environment, hence receiving more interest on investments than budgeted.

### • Grants and contributions +\$1.2M

Favourable, timing only difference relating to:

- Roads and Bridges grant funding (0.5M).
- Environmental Program grant funding (\$0.4M).

 \$0.3M favourable variance due to additional Financial Assistance Grant instalment that was unbudgeted for this period.

### • Gain on Disposal < (\$0.1M)

YTD is on track with no material variation to budget.

#### • Other Income +\$0.6M

- \$0.2M favourable variance in Community Facilities rental income.
- \$0.2M favourable variance in Commercial rental income.
- \$0.2M favourable variance in recovery of outgoings from rental properties.

#### • Internal revenue (\$0.7M)

- o (\$0.9M) unfavourable variance in external plant hire.
- o (\$0.3M) unfavourable variance in plant and fleet permanent hire.
- o (\$0.3M) unfavourable variance in internal water usage charges.
- \$0.8M favourable variance in internal tipping fees.