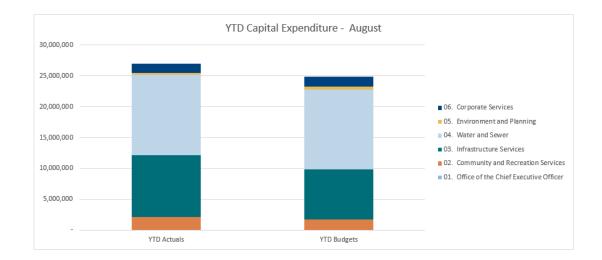

## **Capital Works**

As at 31 August 2023 capital expenditure is \$27.0M against a YTD budget of \$24.9M for the same period, and a 2023/2024 FY budget of \$202.1M.

| Department                                | YTD Actuals | YTD Budgets | YTD Variance | Full Year<br>Approved<br>Budget |
|-------------------------------------------|-------------|-------------|--------------|---------------------------------|
| 01. Office of the Chief Executive Officer | -           | -           | -            | -                               |
| 02. Community and Recreation Services     | 2,076,502   | 1,731,253   | (345,249)    | 24,140,473                      |
| 03. Infrastructure Services               | 10,082,137  | 8,063,230   | (2,018,907)  | 65,369,682                      |
| 04. Water and Sewer                       | 13,024,477  | 12,937,844  | (86,633)     | 84,155,136                      |
| 05. Environment and Planning              | 309,553     | 521,614     | 212,061      | 10,190,500                      |
| 06. Corporate Services                    | 1,542,794   | 1,640,000   | 97,206       | 18,236,000                      |
| Total                                     | 27,035,463  | 24,893,941  | (2,141,522)  | 202,091,791                     |